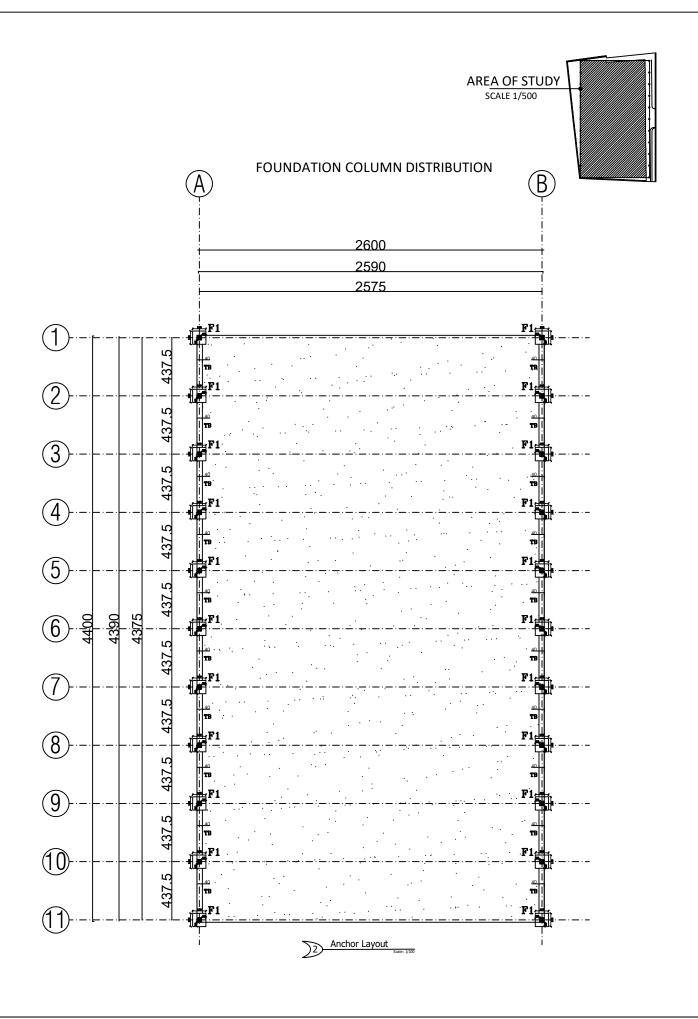

| PROJECT: KHRAYBET L JUNDI STADIUM STRUCTURE | TA'SIR INITIATIVE / ACTED   | اللجنة البنائية للبيئة والتنمية المتدامة                                 |
|---------------------------------------------|-----------------------------|--------------------------------------------------------------------------|
| SHEET TITLE: FOUNDATION COLUMN DISTRIBUTION | DISCIPLINE: STEEL STRUCTURE | L.C.E.S.D  Lebanese Committee for Environment  & Sustainable Development |