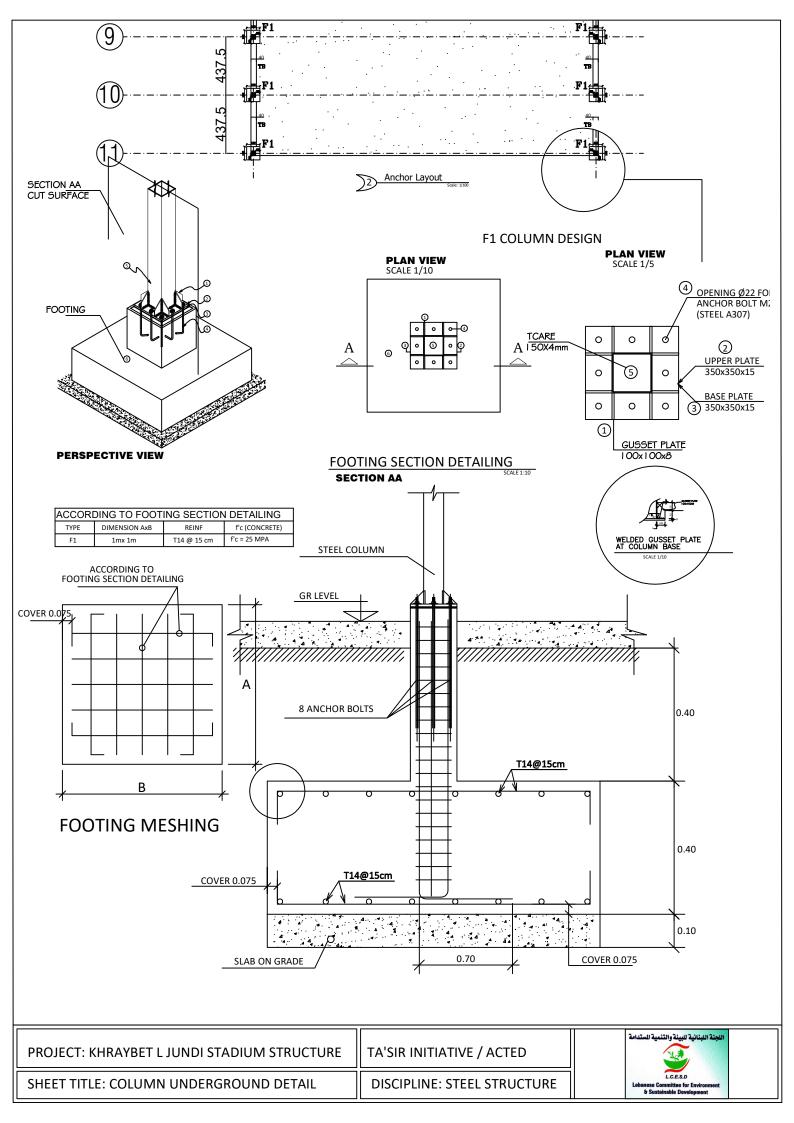

| PROJECT: KHRAYBET L JUNDI STADIUM STRUCTURE | TA'SIR INITIATIVE / ACTED   | اللجنة البنائية للبيئة والتنمية المتدامة                                 |
|---------------------------------------------|-----------------------------|--------------------------------------------------------------------------|
| SHEET TITLE: FOUNDATION COLUMN DISTRIBUTION | DISCIPLINE: STEEL STRUCTURE | L.C.E.S.D  Lebanese Committee for Environment  & Sustainable Development |