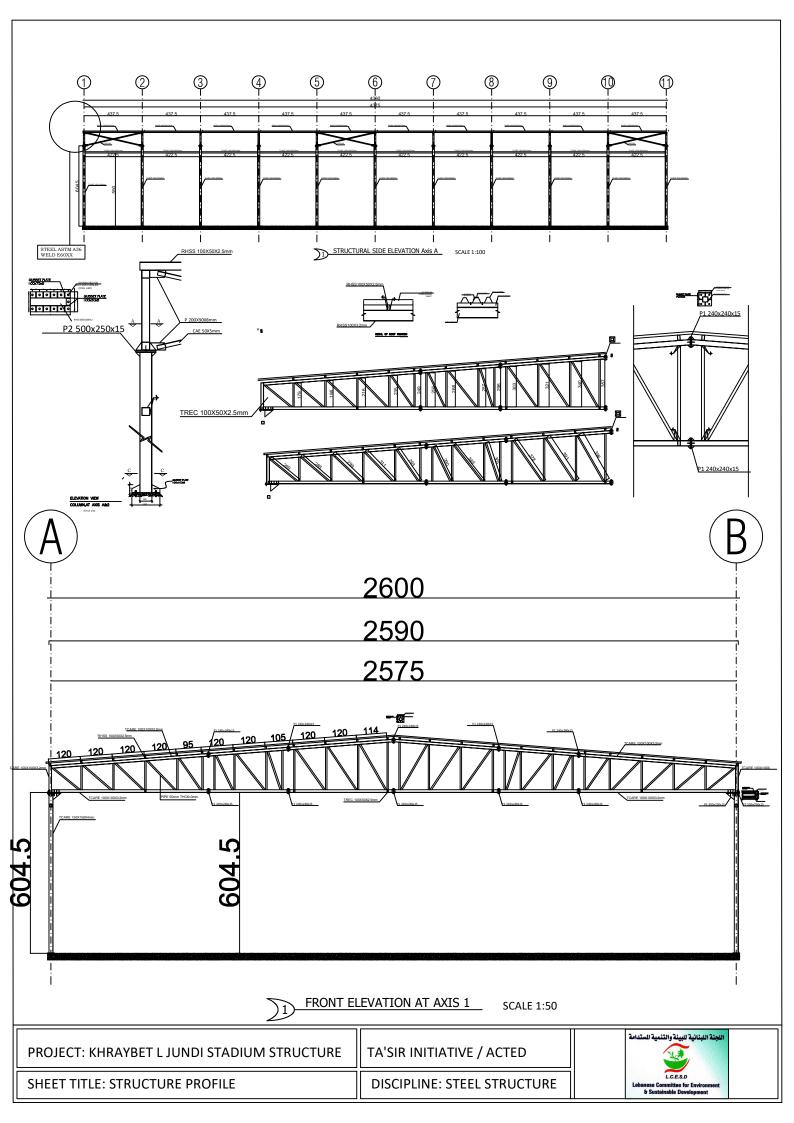

| PROJECT: KHRAYBET L JUNDI STADIUM STRUCTURE | TA'SIR INITIATIVE / ACTED   | اللجنة البنائية للبيئة والتنمية المتدامة                                 |
|---------------------------------------------|-----------------------------|--------------------------------------------------------------------------|
| SHEET TITLE: FOUNDATION COLUMN DISTRIBUTION | DISCIPLINE: STEEL STRUCTURE | L.C.E.S.D  Lebanese Committee for Environment  & Sustainable Development |