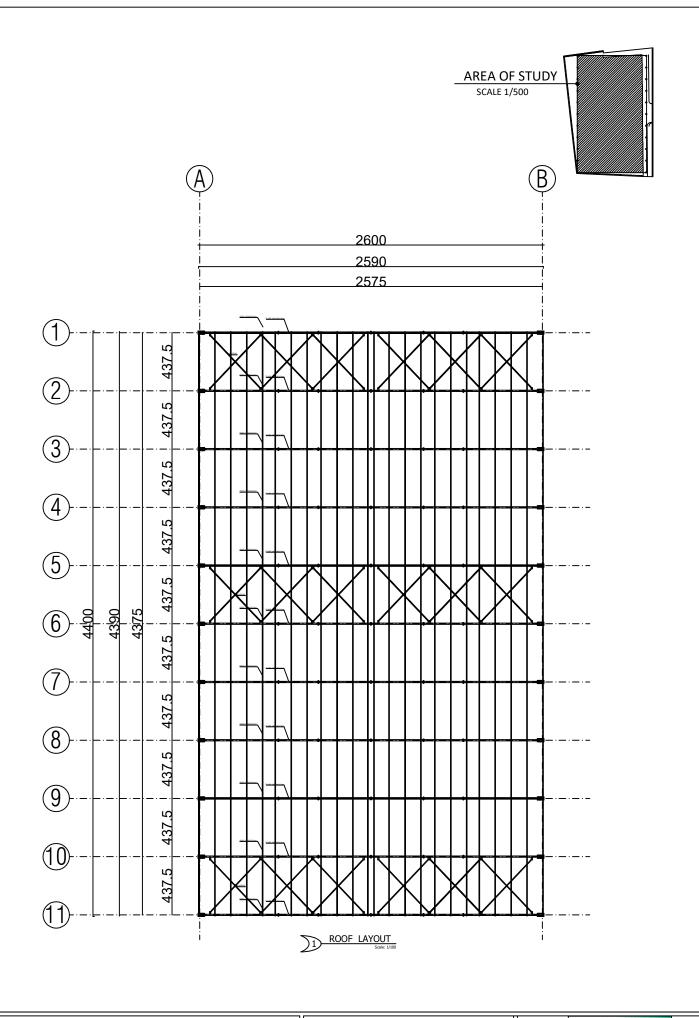

| PROJECT: KHRAYBET L JUNDI STADIUM STRUCTURE | TA'SIR INITIATIVE / ACTED   | اللجنة اللبنائية للبينة والتنمية المستدامة                            |
|---------------------------------------------|-----------------------------|-----------------------------------------------------------------------|
| SHEET TITLE: STEEL STRUCTURE ROOF LAYOUT    | DISCIPLINE: STEEL STRUCTURE | LC.E.S.D Lebanese Committee for Environment & Sustainable Development |