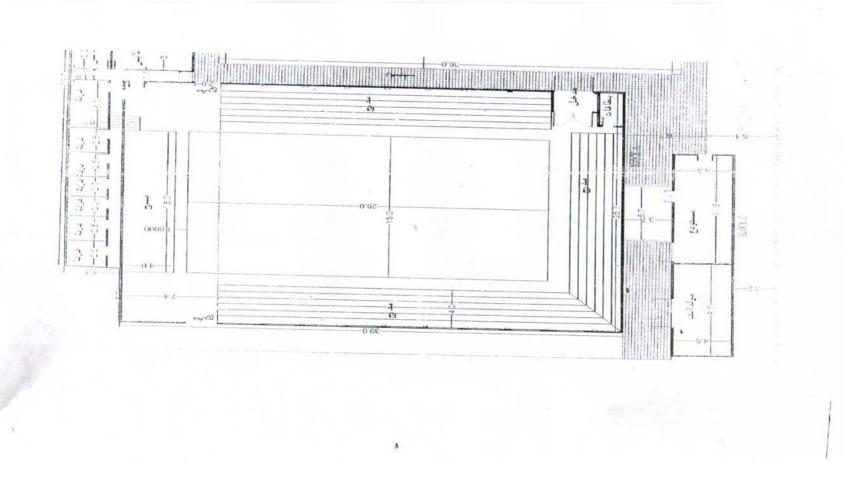

# LOT 1 : INSTALLATION OF THE IRON TIERED SEATING STAND FOR THE INDOOR COURT IN BAZBINA- AKKAR:

| Item<br># | Description                                                                                                                                                                                                    | thickness | Quantity   | Unit price<br>Excluding VAT<br>(USD) | Unit price<br>Including VAT<br>(USD) | Total price<br>Excluding VAT<br>(USD) | Total price<br>Including VAT<br>(USD) |
|-----------|----------------------------------------------------------------------------------------------------------------------------------------------------------------------------------------------------------------|-----------|------------|--------------------------------------|--------------------------------------|---------------------------------------|---------------------------------------|
| 1         | Supplying and installing corrugated iron sheets for<br>three tiered seating stands so that each sheet is<br>2.5m long and has a width of 1.25 meters, along<br>with what that entails from cutting and bending | 2.5 mm    | 172 sheets |                                      |                                      |                                       |                                       |
| 2         | Supplying, installing, and underpinning the seating stands with iron angles (4x4 cm)                                                                                                                           | 3 mm      | 70 rods    |                                      |                                      |                                       |                                       |
| 3         | Supplying and installing galvanized iron banisters<br>along the tiered seating stands (length 67 meters<br>and height 90 cm)                                                                                   | 2.5 mm    | 30 rods    |                                      |                                      |                                       |                                       |
| 4         | Supplying and installing hollowed metal rods (4cm*4cm) to fill the space under the seating stands                                                                                                              | 2 mm      | 60 rods    |                                      |                                      |                                       |                                       |
| 5         | Supplying and installing an iron door of height 2m and width 2m with a knob and lock                                                                                                                           | 2 mm      | 4 doors    |                                      |                                      |                                       |                                       |
| 6         | Supplying and installing corrugated iron stairs (5 steps) of length 1.25m and width 80cm                                                                                                                       | 2.5 mm    | 4          |                                      |                                      |                                       |                                       |
| 7         | Supplying and installing corrugated iron stairs for the control room (length 5.5m and width 80cm)                                                                                                              | 2.5 mm    | 1          |                                      |                                      |                                       |                                       |
| 8         | Supplying and installing a corrugated iron walkway<br>for the control room (length 1.5m width 1m)                                                                                                              | 2.5 mm    | 1          |                                      |                                      |                                       |                                       |
| 9         | Supplying and installing an iron dropped/false ceiling of height and length 4*4.                                                                                                                               | 2.5 mm    | 1          |                                      |                                      |                                       |                                       |
| 10        | Supplying and installing a double door of width 2.5m and height 3m with a knob and lock (galvanized hollowed rods                                                                                              | 2.5 mm    | 1          |                                      |                                      |                                       |                                       |