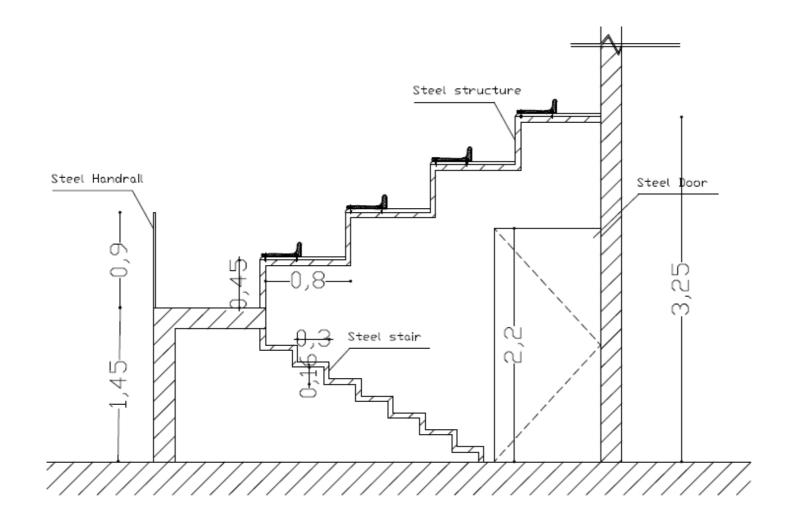

# LOT 1 : INSTALLATION OF THE IRON TIERED SEATING STAND FOR THE INDOOR COURT IN BAZBINA- AKKAR:

| Item<br># | Description                                                                                                                                                                                                    | thickness | Quantity   | Unit price<br>Excluding VAT<br>(USD) | Unit price<br>Including VAT<br>(USD) | Total price<br>Excluding VAT<br>(USD) | Total price<br>Including VAT<br>(USD) |
|-----------|----------------------------------------------------------------------------------------------------------------------------------------------------------------------------------------------------------------|-----------|------------|--------------------------------------|--------------------------------------|---------------------------------------|---------------------------------------|
| 1         | Supplying and installing corrugated iron sheets for<br>three tiered seating stands so that each sheet is<br>2.5m long and has a width of 1.25 meters, along<br>with what that entails from cutting and bending | 2.5 mm    | 172 sheets |                                      |                                      |                                       |                                       |
| 2         | Supplying, installing, and underpinning the seating stands with iron angles (4x4 cm)                                                                                                                           | 3 mm      | 70 rods    |                                      |                                      |                                       |                                       |
| 3         | Supplying and installing galvanized iron banisters<br>along the tiered seating stands (length 67 meters<br>and height 90 cm)                                                                                   | 2.5 mm    | 30 rods    |                                      |                                      |                                       |                                       |
| 4         | Supplying and installing hollowed metal rods (4cm*4cm) to fill the space under the seating stands                                                                                                              | 2 mm      | 60 rods    |                                      |                                      |                                       |                                       |
| 5         | Supplying and installing an iron door of height 2m and width 2m with a knob and lock                                                                                                                           | 2 mm      | 4 doors    |                                      |                                      |                                       |                                       |
| 6         | Supplying and installing corrugated iron stairs (5 steps) of length 1.25m and width 80cm                                                                                                                       | 2.5 mm    | 4          |                                      |                                      |                                       |                                       |
| 7         | Supplying and installing corrugated iron stairs for the control room (length 5.5m and width 80cm)                                                                                                              | 2.5 mm    | 1          |                                      |                                      |                                       |                                       |
| 8         | Supplying and installing a corrugated iron walkway<br>for the control room (length 1.5m width 1m)                                                                                                              | 2.5 mm    | 1          |                                      |                                      |                                       |                                       |
| 9         | Supplying and installing an iron dropped/false ceiling of height and length 4*4.                                                                                                                               | 2.5 mm    | 1          |                                      |                                      |                                       |                                       |
| 10        | Supplying and installing a double door of width 2.5m and height 3m with a knob and lock (galvanized hollowed rods                                                                                              | 2.5 mm    | 1          |                                      |                                      |                                       |                                       |