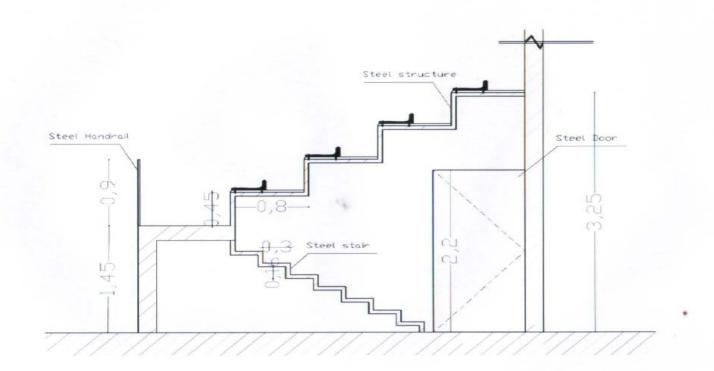

# LOT 1 : INSTALLATION OF THE IRON TIERED SEATING STAND FOR THE INDOOR COURT IN BAZBINA- AKKAR:

| Item<br># | Description                                                                                                                                                                                                    | thickness | Quantity   | Unit price<br>Excluding VAT<br>(USD) | Unit price<br>Including VAT<br>(USD) | Total price<br>Excluding VAT<br>(USD) | Total price<br>Including VAT<br>(USD) |
|-----------|----------------------------------------------------------------------------------------------------------------------------------------------------------------------------------------------------------------|-----------|------------|--------------------------------------|--------------------------------------|---------------------------------------|---------------------------------------|
| 1         | Supplying and installing corrugated iron sheets for<br>three tiered seating stands so that each sheet is<br>2.5m long and has a width of 1.25 meters, along<br>with what that entails from cutting and bending | 2.5 mm    | 172 sheets |                                      |                                      |                                       |                                       |
| 2         | Supplying, installing, and underpinning the seating stands with iron angles (4x4 cm)                                                                                                                           | 3 mm      | 70 rods    |                                      |                                      |                                       |                                       |
| 3         | Supplying and installing galvanized iron banisters<br>along the tiered seating stands (length 67 meters<br>and height 90 cm)                                                                                   | 2.5 mm    | 30 rods    |                                      |                                      |                                       |                                       |
| 4         | Supplying and installing hollowed metal rods (4cm*4cm) to fill the space under the seating stands                                                                                                              | 2 mm      | 60 rods    |                                      |                                      |                                       |                                       |
| 5         | Supplying and installing an iron door of height 2m and width 2m with a knob and lock                                                                                                                           | 2 mm      | 4 doors    |                                      |                                      |                                       |                                       |
| 6         | Supplying and installing corrugated iron stairs (5 steps) of length 1.25m and width 80cm                                                                                                                       | 2.5 mm    | 4          |                                      |                                      |                                       |                                       |
| 7         | Supplying and installing corrugated iron stairs for the control room (length 5.5m and width 80cm)                                                                                                              | 2.5 mm    | 1          |                                      |                                      |                                       |                                       |
| 8         | Supplying and installing a corrugated iron walkway<br>for the control room (length 1.5m width 1m)                                                                                                              | 2.5 mm    | 1          |                                      |                                      |                                       |                                       |
| 9         | Supplying and installing an iron dropped/false ceiling of height and length 4*4.                                                                                                                               | 2.5 mm    | 1          |                                      |                                      |                                       |                                       |
| 10        | Supplying and installing a double door of width 2.5m and height 3m with a knob and lock (galvanized hollowed rods                                                                                              | 2.5 mm    | 1          |                                      |                                      |                                       |                                       |