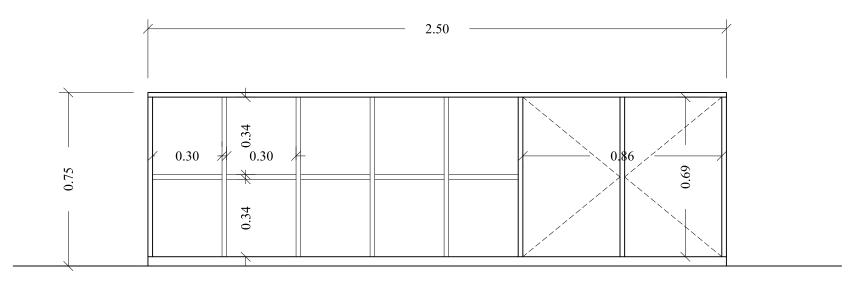

## Financial Offer Form:

| Timanciai Offer Form.                                       |                                                                                                  |                               |     |                                                                                                                                                 |                                      |                                       |  |  |
|-------------------------------------------------------------|--------------------------------------------------------------------------------------------------|-------------------------------|-----|-------------------------------------------------------------------------------------------------------------------------------------------------|--------------------------------------|---------------------------------------|--|--|
| WAHAT-AL-FARAH ASSOCIATION FOR SPECIAL<br>NEEDS TO COMPLETE |                                                                                                  |                               |     | BIDDER TO COMPLETE                                                                                                                              |                                      |                                       |  |  |
| Item<br>No.                                                 | Item Description                                                                                 | Estimat<br>ed<br>Quantit<br>y | UOM | Item /Milestone Offered Model Name, Model, UOM and (Full Descriptions if different than what is required in the required technical description) | Unit Price<br>(USD)<br>Excluding VAT | Total Price<br>(USD)<br>Excluding VAT |  |  |
| 1                                                           | Laminate Wood Desk (180*90cm) with corner (70*50cm) with drawer High quality                     | 3                             | pcs |                                                                                                                                                 |                                      |                                       |  |  |
| 2                                                           | Desk Chair High quality                                                                          | 3                             | pcs |                                                                                                                                                 |                                      |                                       |  |  |
| 3                                                           | Wood cabinet drawer (50*50 cm) height 55cm                                                       | 15                            | pcs |                                                                                                                                                 |                                      |                                       |  |  |
| 4                                                           | Office Chair High quality                                                                        | 30                            | pcs |                                                                                                                                                 |                                      |                                       |  |  |
| 5                                                           | Laminated Wood Cabinet (90*40 cm) Height 180cm (See Attached Drawings LO-001)                    | 9                             | pcs |                                                                                                                                                 |                                      |                                       |  |  |
| 6                                                           | Laminated Low Wood Cabinet (90*40 cm) Height 90 cm (See Attached Drawings LO-002)                | 12                            | pcs |                                                                                                                                                 |                                      |                                       |  |  |
| 7                                                           | Divided Laminated Low Wood Cabinet (90*40 cm) Height 90 cm (See Attached Drawings LO-003)        | 15                            | pcs |                                                                                                                                                 |                                      |                                       |  |  |
| 8                                                           | Leather Siting room (180cm*60cm)                                                                 | 2                             | pcs |                                                                                                                                                 |                                      |                                       |  |  |
| 9                                                           | Leather Siting room (60cm*60cm)                                                                  | 4                             | pcs |                                                                                                                                                 |                                      |                                       |  |  |
| 10                                                          | Comfy seats Made of leather and durable high density foam color any of your choice. Dim:100*50cm | 6                             | pcs |                                                                                                                                                 |                                      |                                       |  |  |
| 11                                                          | Bulletin Board: framed with Wood,<br>Dimension: 180*120 cm                                       | 10                            | pcs |                                                                                                                                                 |                                      |                                       |  |  |
| 12                                                          | Single colored square carpet (300cm*300cm)                                                       | 10                            | pcs |                                                                                                                                                 |                                      |                                       |  |  |
| 13                                                          | Single colored square carpet (200cm*200cm)                                                       | 4                             | pcs |                                                                                                                                                 |                                      |                                       |  |  |
| 14                                                          | Metallic Filing Cabinet with 4 drawers size: 136 cm height, 48 cm width, 63 cm depth             | 3                             | pcs |                                                                                                                                                 |                                      |                                       |  |  |
| 15                                                          | Classroom Coat rack size: 180cm* 15 cm                                                           | 15                            | pcs |                                                                                                                                                 |                                      |                                       |  |  |
| 16                                                          | Stackable chairs                                                                                 | 15                            | pcs |                                                                                                                                                 |                                      |                                       |  |  |
|                                                             | 1                                                                                                | •                             | 1   | SURTOTAL                                                                                                                                        | Excluding VAT:                       |                                       |  |  |

Cabinet / LO-001

Low Cabinet with Drawers / LO-002

Divided Low Cabinet / LO-003