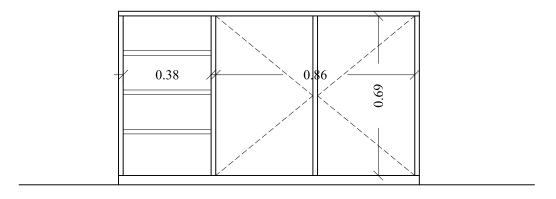

## Financial Offer Form:

| Timanciai Offer Form.                                       |                                                                                                  |                               |     |                                                                                                                                                 |                                      |                                       |  |  |
|-------------------------------------------------------------|--------------------------------------------------------------------------------------------------|-------------------------------|-----|-------------------------------------------------------------------------------------------------------------------------------------------------|--------------------------------------|---------------------------------------|--|--|
| WAHAT-AL-FARAH ASSOCIATION FOR SPECIAL<br>NEEDS TO COMPLETE |                                                                                                  |                               |     | BIDDER TO COMPLETE                                                                                                                              |                                      |                                       |  |  |
| Item<br>No.                                                 | Item Description                                                                                 | Estimat<br>ed<br>Quantit<br>y | UOM | Item /Milestone Offered Model Name, Model, UOM and (Full Descriptions if different than what is required in the required technical description) | Unit Price<br>(USD)<br>Excluding VAT | Total Price<br>(USD)<br>Excluding VAT |  |  |
| 1                                                           | Laminate Wood Desk (180*90cm) with corner (70*50cm) with drawer High quality                     | 3                             | pcs |                                                                                                                                                 |                                      |                                       |  |  |
| 2                                                           | Desk Chair High quality                                                                          | 3                             | pcs |                                                                                                                                                 |                                      |                                       |  |  |
| 3                                                           | Wood cabinet drawer (50*50 cm) height 55cm                                                       | 15                            | pcs |                                                                                                                                                 |                                      |                                       |  |  |
| 4                                                           | Office Chair High quality                                                                        | 30                            | pcs |                                                                                                                                                 |                                      |                                       |  |  |
| 5                                                           | Laminated Wood Cabinet (90*40 cm) Height 180cm (See Attached Drawings LO-001)                    | 9                             | pcs |                                                                                                                                                 |                                      |                                       |  |  |
| 6                                                           | Laminated Low Wood Cabinet (90*40 cm) Height 90 cm (See Attached Drawings LO-002)                | 12                            | pcs |                                                                                                                                                 |                                      |                                       |  |  |
| 7                                                           | Divided Laminated Low Wood Cabinet (90*40 cm) Height 90 cm (See Attached Drawings LO-003)        | 15                            | pcs |                                                                                                                                                 |                                      |                                       |  |  |
| 8                                                           | Leather Siting room (180cm*60cm)                                                                 | 2                             | pcs |                                                                                                                                                 |                                      |                                       |  |  |
| 9                                                           | Leather Siting room (60cm*60cm)                                                                  | 4                             | pcs |                                                                                                                                                 |                                      |                                       |  |  |
| 10                                                          | Comfy seats Made of leather and durable high density foam color any of your choice. Dim:100*50cm | 6                             | pcs |                                                                                                                                                 |                                      |                                       |  |  |
| 11                                                          | Bulletin Board: framed with Wood,<br>Dimension: 180*120 cm                                       | 10                            | pcs |                                                                                                                                                 |                                      |                                       |  |  |
| 12                                                          | Single colored square carpet (300cm*300cm)                                                       | 10                            | pcs |                                                                                                                                                 |                                      |                                       |  |  |
| 13                                                          | Single colored square carpet (200cm*200cm)                                                       | 4                             | pcs |                                                                                                                                                 |                                      |                                       |  |  |
| 14                                                          | Metallic Filing Cabinet with 4 drawers size: 136 cm height, 48 cm width, 63 cm depth             | 3                             | pcs |                                                                                                                                                 |                                      |                                       |  |  |
| 15                                                          | Classroom Coat rack size: 180cm* 15 cm                                                           | 15                            | pcs |                                                                                                                                                 |                                      |                                       |  |  |
| 16                                                          | Stackable chairs                                                                                 | 15                            | pcs |                                                                                                                                                 |                                      |                                       |  |  |
|                                                             | 1                                                                                                | •                             | 1   | SURTOTAL                                                                                                                                        | Excluding VAT:                       |                                       |  |  |

Cabinet / LO-001

Low Cabinet with Drawers / LO-002

Divided Low Cabinet / LO-003