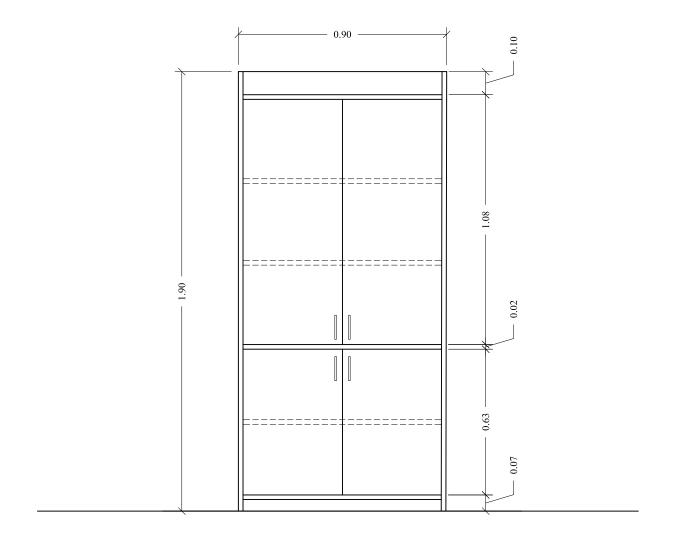

## Financial Offer Form:

| Timanciai Offer Form.                                       |                                                                                                  |                               |     |                                                                                                                                                 |                                      |                                       |  |  |
|-------------------------------------------------------------|--------------------------------------------------------------------------------------------------|-------------------------------|-----|-------------------------------------------------------------------------------------------------------------------------------------------------|--------------------------------------|---------------------------------------|--|--|
| WAHAT-AL-FARAH ASSOCIATION FOR SPECIAL<br>NEEDS TO COMPLETE |                                                                                                  |                               |     | BIDDER TO COMPLETE                                                                                                                              |                                      |                                       |  |  |
| Item<br>No.                                                 | Item Description                                                                                 | Estimat<br>ed<br>Quantit<br>y | UOM | Item /Milestone Offered Model Name, Model, UOM and (Full Descriptions if different than what is required in the required technical description) | Unit Price<br>(USD)<br>Excluding VAT | Total Price<br>(USD)<br>Excluding VAT |  |  |
| 1                                                           | Laminate Wood Desk (180*90cm) with corner (70*50cm) with drawer High quality                     | 3                             | pcs |                                                                                                                                                 |                                      |                                       |  |  |
| 2                                                           | Desk Chair High quality                                                                          | 3                             | pcs |                                                                                                                                                 |                                      |                                       |  |  |
| 3                                                           | Wood cabinet drawer (50*50 cm) height 55cm                                                       | 15                            | pcs |                                                                                                                                                 |                                      |                                       |  |  |
| 4                                                           | Office Chair High quality                                                                        | 30                            | pcs |                                                                                                                                                 |                                      |                                       |  |  |
| 5                                                           | Laminated Wood Cabinet (90*40 cm) Height 180cm (See Attached Drawings LO-001)                    | 9                             | pcs |                                                                                                                                                 |                                      |                                       |  |  |
| 6                                                           | Laminated Low Wood Cabinet (90*40 cm) Height 90 cm (See Attached Drawings LO-002)                | 12                            | pcs |                                                                                                                                                 |                                      |                                       |  |  |
| 7                                                           | Divided Laminated Low Wood Cabinet (90*40 cm) Height 90 cm (See Attached Drawings LO-003)        | 15                            | pcs |                                                                                                                                                 |                                      |                                       |  |  |
| 8                                                           | Leather Siting room (180cm*60cm)                                                                 | 2                             | pcs |                                                                                                                                                 |                                      |                                       |  |  |
| 9                                                           | Leather Siting room (60cm*60cm)                                                                  | 4                             | pcs |                                                                                                                                                 |                                      |                                       |  |  |
| 10                                                          | Comfy seats Made of leather and durable high density foam color any of your choice. Dim:100*50cm | 6                             | pcs |                                                                                                                                                 |                                      |                                       |  |  |
| 11                                                          | Bulletin Board: framed with Wood,<br>Dimension: 180*120 cm                                       | 10                            | pcs |                                                                                                                                                 |                                      |                                       |  |  |
| 12                                                          | Single colored square carpet (300cm*300cm)                                                       | 10                            | pcs |                                                                                                                                                 |                                      |                                       |  |  |
| 13                                                          | Single colored square carpet (200cm*200cm)                                                       | 4                             | pcs |                                                                                                                                                 |                                      |                                       |  |  |
| 14                                                          | Metallic Filing Cabinet with 4 drawers size: 136 cm height, 48 cm width, 63 cm depth             | 3                             | pcs |                                                                                                                                                 |                                      |                                       |  |  |
| 15                                                          | Classroom Coat rack size: 180cm* 15 cm                                                           | 15                            | pcs |                                                                                                                                                 |                                      |                                       |  |  |
| 16                                                          | Stackable chairs                                                                                 | 15                            | pcs |                                                                                                                                                 |                                      |                                       |  |  |
|                                                             | 1                                                                                                | •                             | 1   | SURTOTAL                                                                                                                                        | Excluding VAT:                       |                                       |  |  |

Cabinet / LO-001

Low Cabinet with Drawers / LO-002

Divided Low Cabinet / LO-003