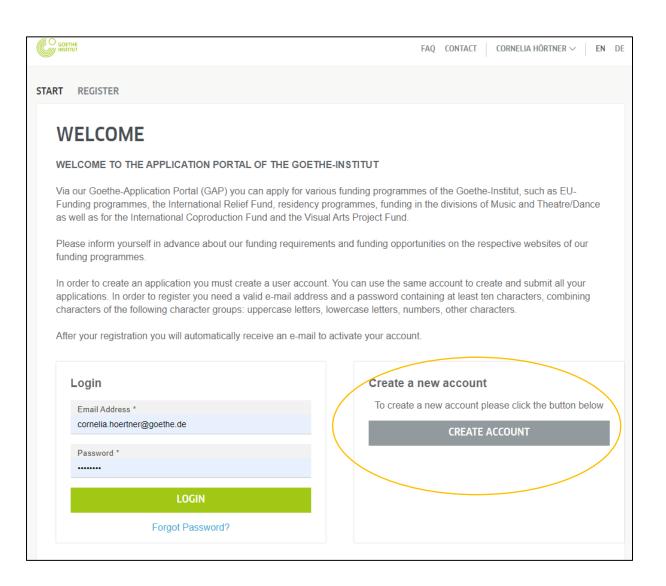

## 1. How do I register as a user?

- Make sure to use Google Chrome.
- Please click on <a href="https://gap-online.goethe.de/en-US/cases/">https://gap-online.goethe.de/en-US/cases/</a> <a href="bbbdbaf9-9a99-4ac3-9c1d-dc42bd856311/create">bbbdbaf9-9a99-4ac3-9c1d-dc42bd856311/create</a>.
- You will be directed to the following page:

#### • Please select "create account".

- You will be able to select your account type.
- Since this is not a funding project, here all applicants for the "Lebanon Design Entrepreneurship Incubator Program" should select Individual/ Artist.
- Then, please fill out your contact data and if applicable the contact data of a contact person.