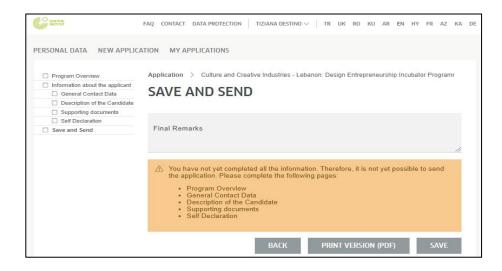

#### • Save and Send:

- This is the final step of the application process. Here you will see, if you filled in all necessary information. You will not be able to submit the application unless all required fields are complete.
- You will also be able to include additional comments or print your application form.
- By selecting the button SUBMIT, the application will be sent.