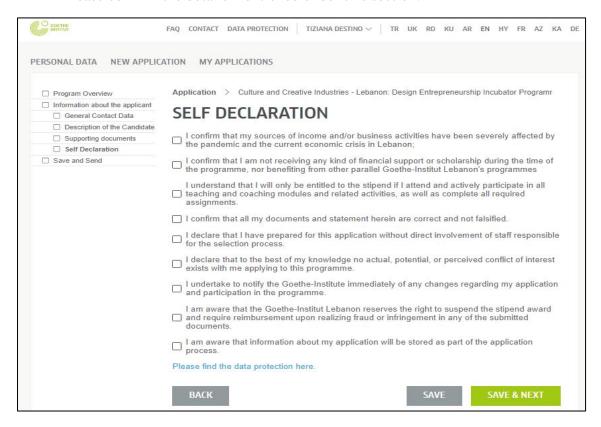

#### Self-Declaration:

Please confirm the details mentioned under this section.