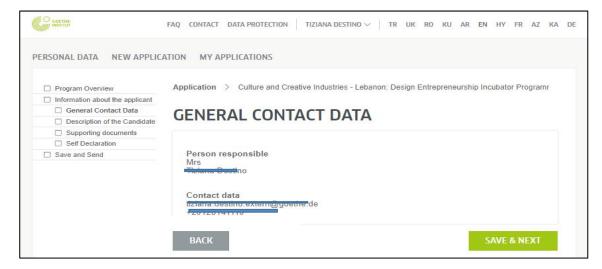

## • General Contact Data Applicant:

In this section you see your user account details created in the first step. If you want to modify them, please click on **personal data**.