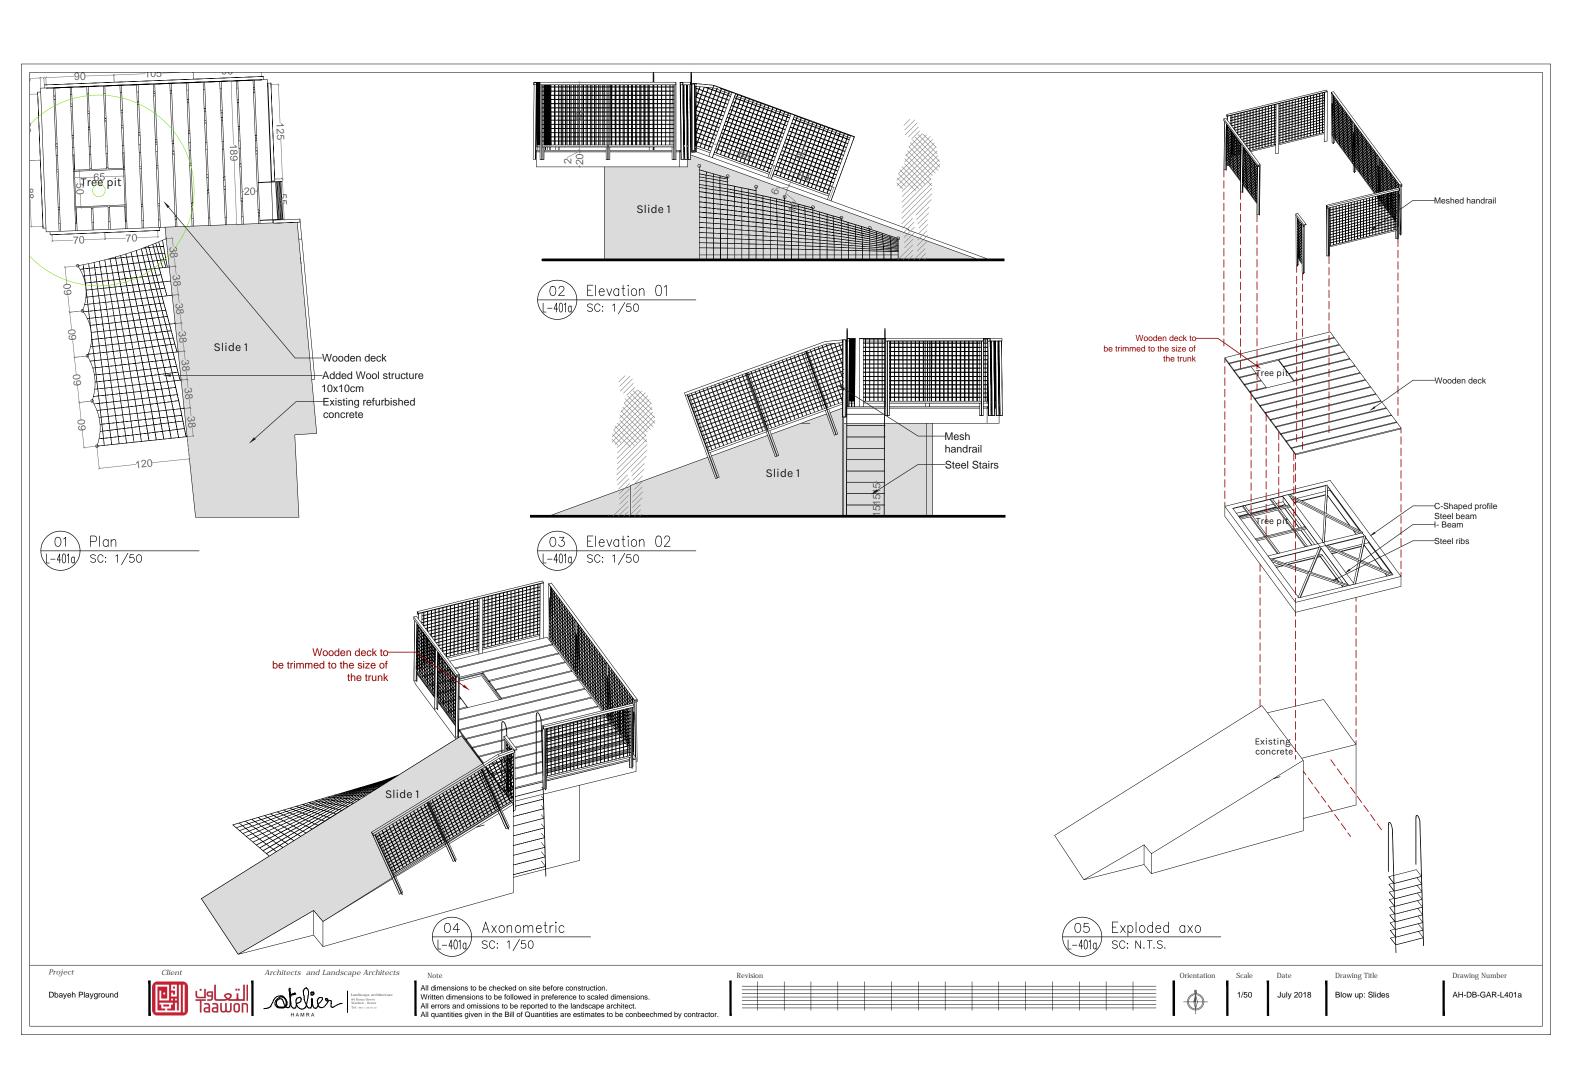

Project

Dbayeh Playground

Architects and Landscape Architects

All dimensions to be checked on site before construction.

Written dimensions to be followed in preference to scaled dimensions.

All errors and omissions to be reported to the landscape architect.

All quantities given in the Bill of Quantities are estimates to be conbeechmed by contractor.

1/50 July 2018 Blow up: Gradin

Drawing Title

Drawing Number AH-DB-GAR-L402a