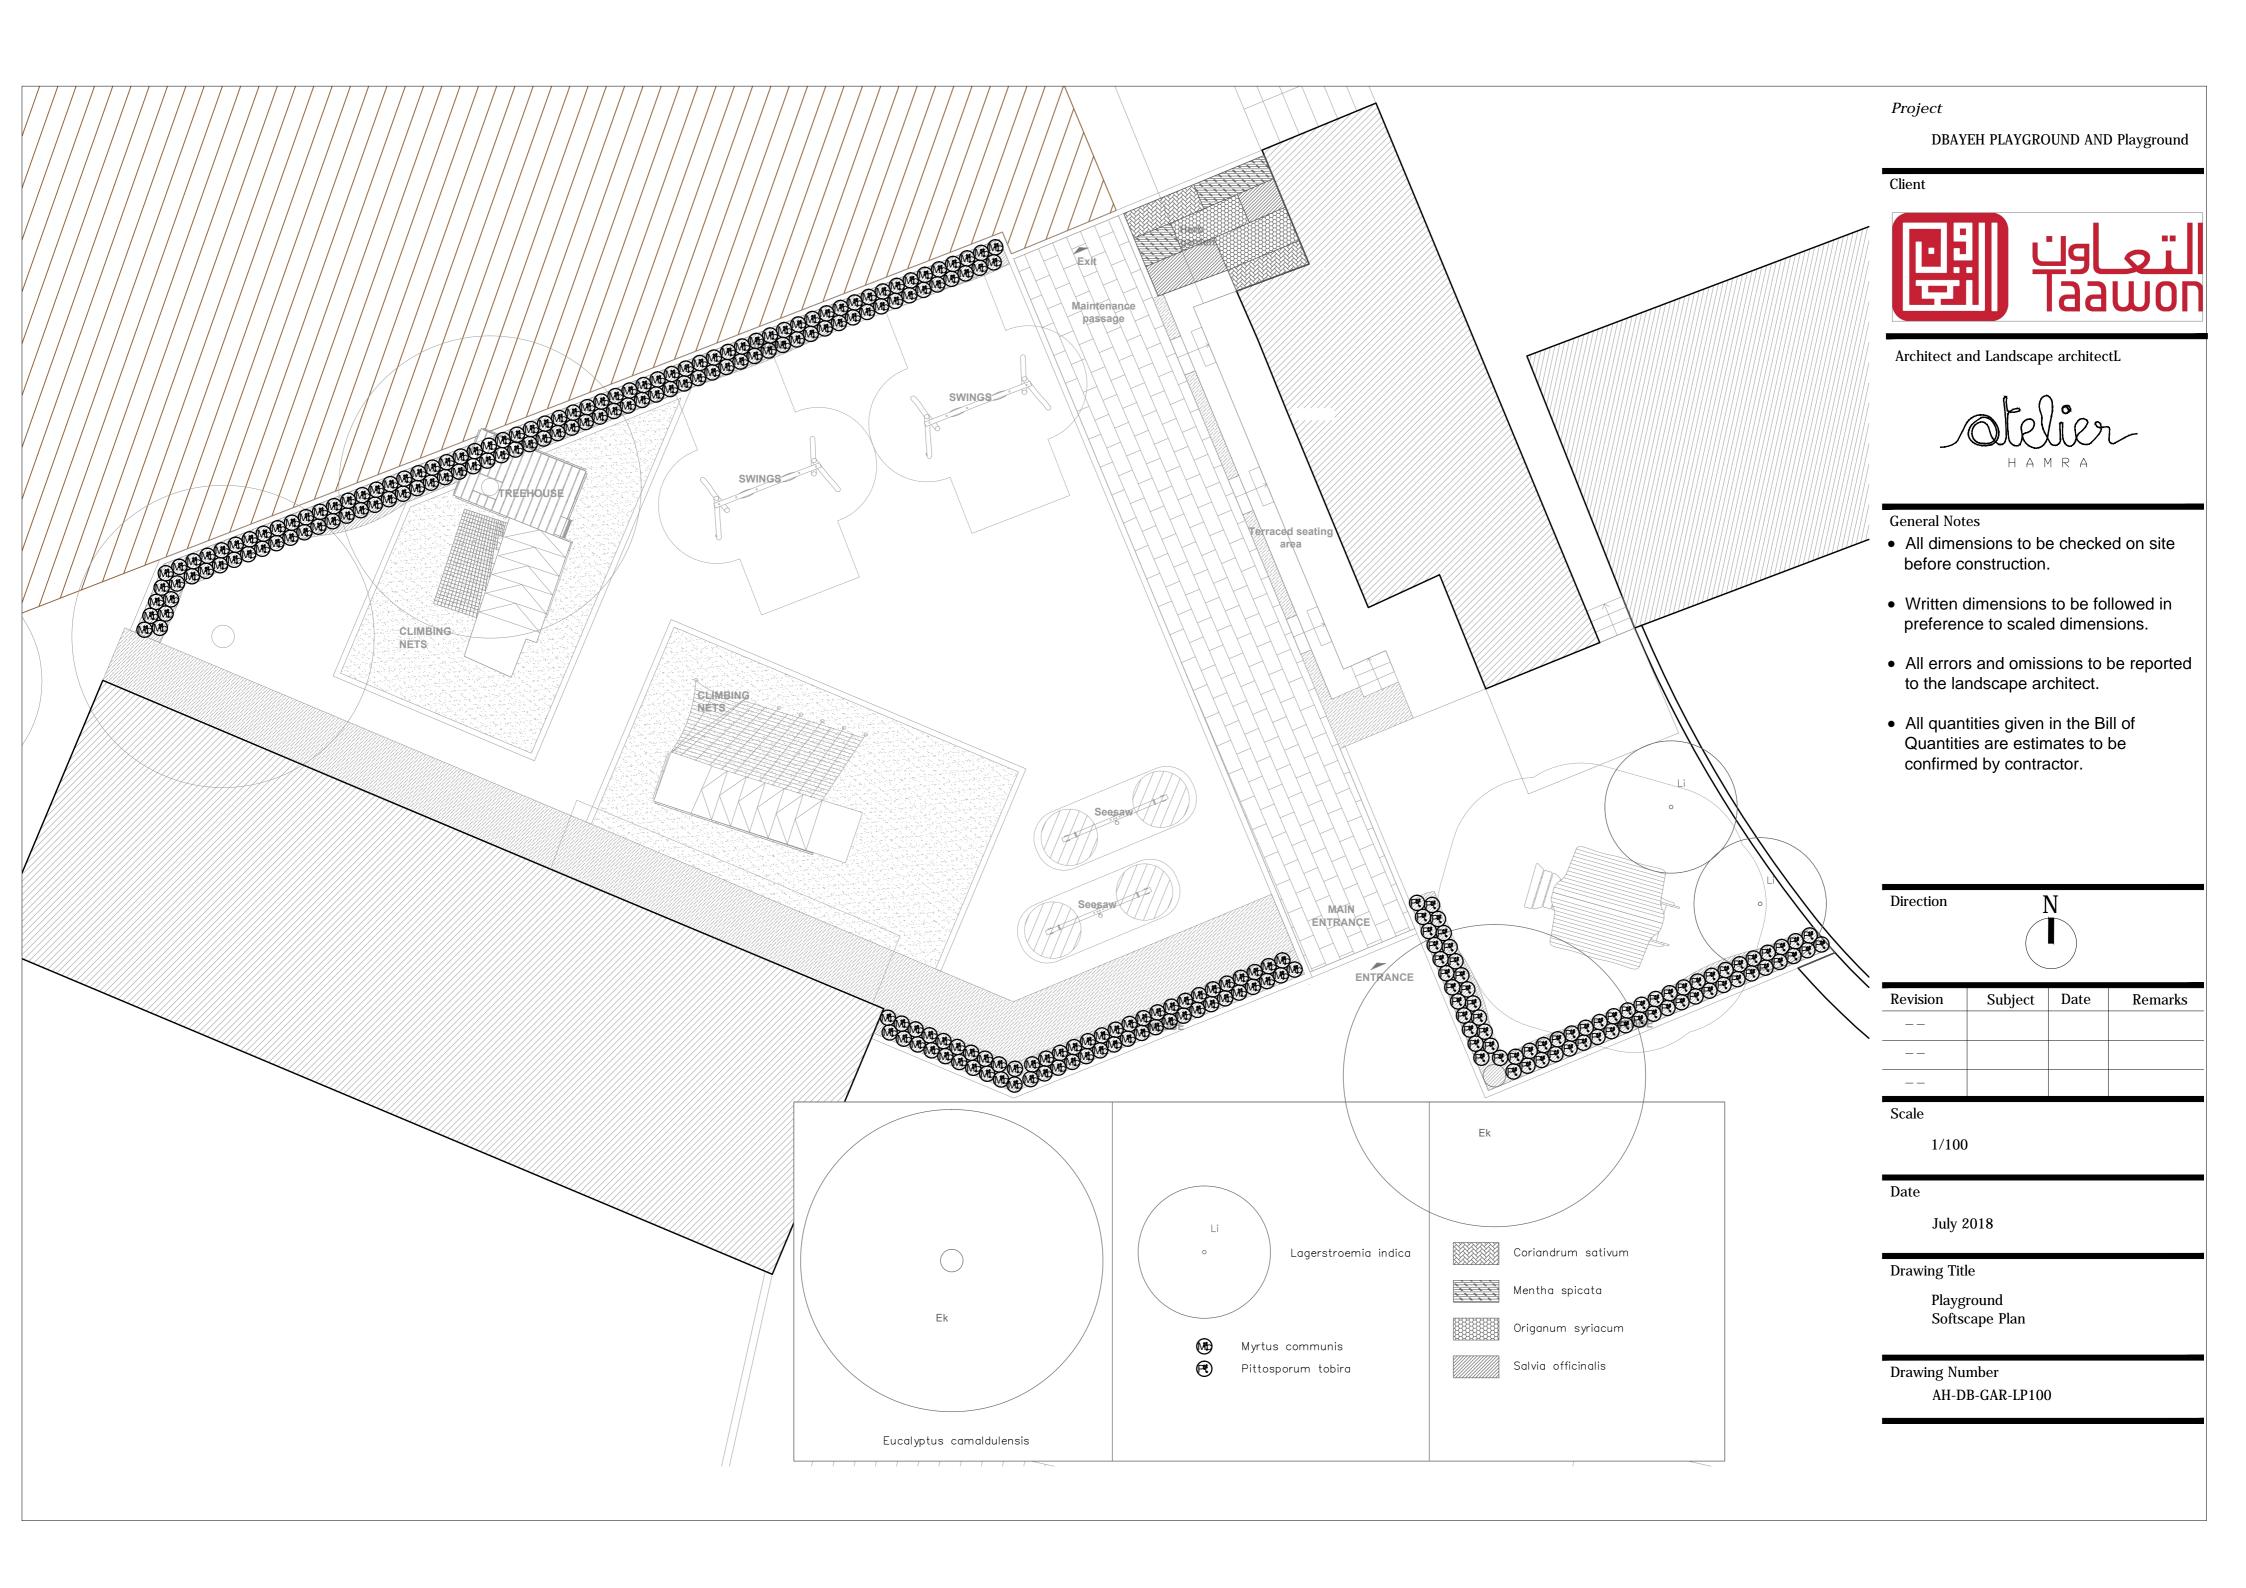

# Project

DBAYEH PLAYGROUND AND Playground

Client

Architect and Landscape architectL

## **General Notes**

- All dimensions to be checked on site before construction.
- Written dimensions to be followed in preference to scaled dimensions.
- All errors and omissions to be reported to the landscape architect.
- All quantities given in the Bill of Quantities are estimates to be confirmed by contractor.

Direction

| Revision | Subject | Date | Remarks |
|----------|---------|------|---------|
|          |         |      |         |
|          |         |      |         |
|          |         |      |         |

Scale

1/50

Date

July 2018

Drawing Title

Playground List of drawings

Drawing Number

AH-DB-GAR-LD000