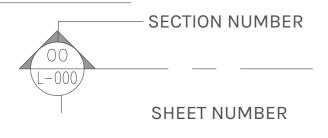

ORDINATES FOR ARCS, CENTERS AND RADIUS DIMENSIONS.
- 7. ALL DIMENSIONS TO BE CHECKED ON SITE BEFORE CONSTRUCTION. WRITTEN DIMENSIONS TO BE FOLLOWED IN PREFERENCE TO SCALED DIMENSIONS.
- 8. ALL QUANTITIES GIVEN IN THE BILL OF QUANTITIES ARE ESTIMATES TO BE CONFIRMED BY CONTRACTOR.
- 9. MINIMUM SOIL DEPTH REQUIRED FOR PLANTING ON SLAB : TREE 1 METER , SHRUBS 50 CM AND FOR LAWN 25 CM.
- 10. ALL ERRORS AND OMISSIONS TO BE REPORTED TO THE LANDSCAPE ARCHITECT.
- 11. THE DRAWING INDICATES THE LANDSCAPE ARCHITECTURAL CONCEPT AND DESIGN INTENT ONLY. ALL STRUCTURE AND MEP SERVICES SHOWN ARE PURELY INDICATIVE AND MUST BE VERIFIED AND COORDINATED BY QUALIFIED AGENCIES PRIOR TO THE COMMENCEMENT OF ANY WORK ON SITE.

#### LANDSCAPE ARCHITECTURE DRAWING SYMBOLS

# DRAWING TITLE



## **SECTION SYMBOL**



## **DRAWINGS:**

- THE SETTING OUT OF THE HARDSCAPE VARIES ACCORDING TO THE ARCHITECTURAL DRAWINGS.
- IN TYPICAL DRAWINGS, THE LEVEL OF THE FINISHING FLOOR IS (+0.00) AND SHOULD BE TAKEN RELATIVELY WITH THE FINISHING LEVEL OF THE SITE.
- THE SOIL LEVEL IS (-3CM) FROM THE FINISHING FLOOR LEVEL OR TOP OF WALL LEVEL.
- THE GRAVEL LEVEL IS (-1CM) FROM THE FINISHING FLOOR LEVEL OR TOP OF WALL LEVEL.
- THE PLANTATION DIFFERS ACCORDING TO CLUSTER COLOR AND IS NOT SPECIFIED IN TYPICAL DRAWINGS. FOR SOFTSCAPE DETAILS REFER TO THE GENERAL SOFTSCAPE DRAWINGS (LP100)

#### **SCHEDULES:**

- FOR SOFTSCAPE SPECIFICATION REFER TO SCHEDULE SHEET
- FOR HARDSCAPE AND URBAN FURNITURE REFER TO SCHEDULE SHEET
- FOR LIGHTING SPECIFICATION REFER TO SCHEDULE SHEET

## **ABBREVIATIONS**

W.L. WATER LEVEL
F.F.L.