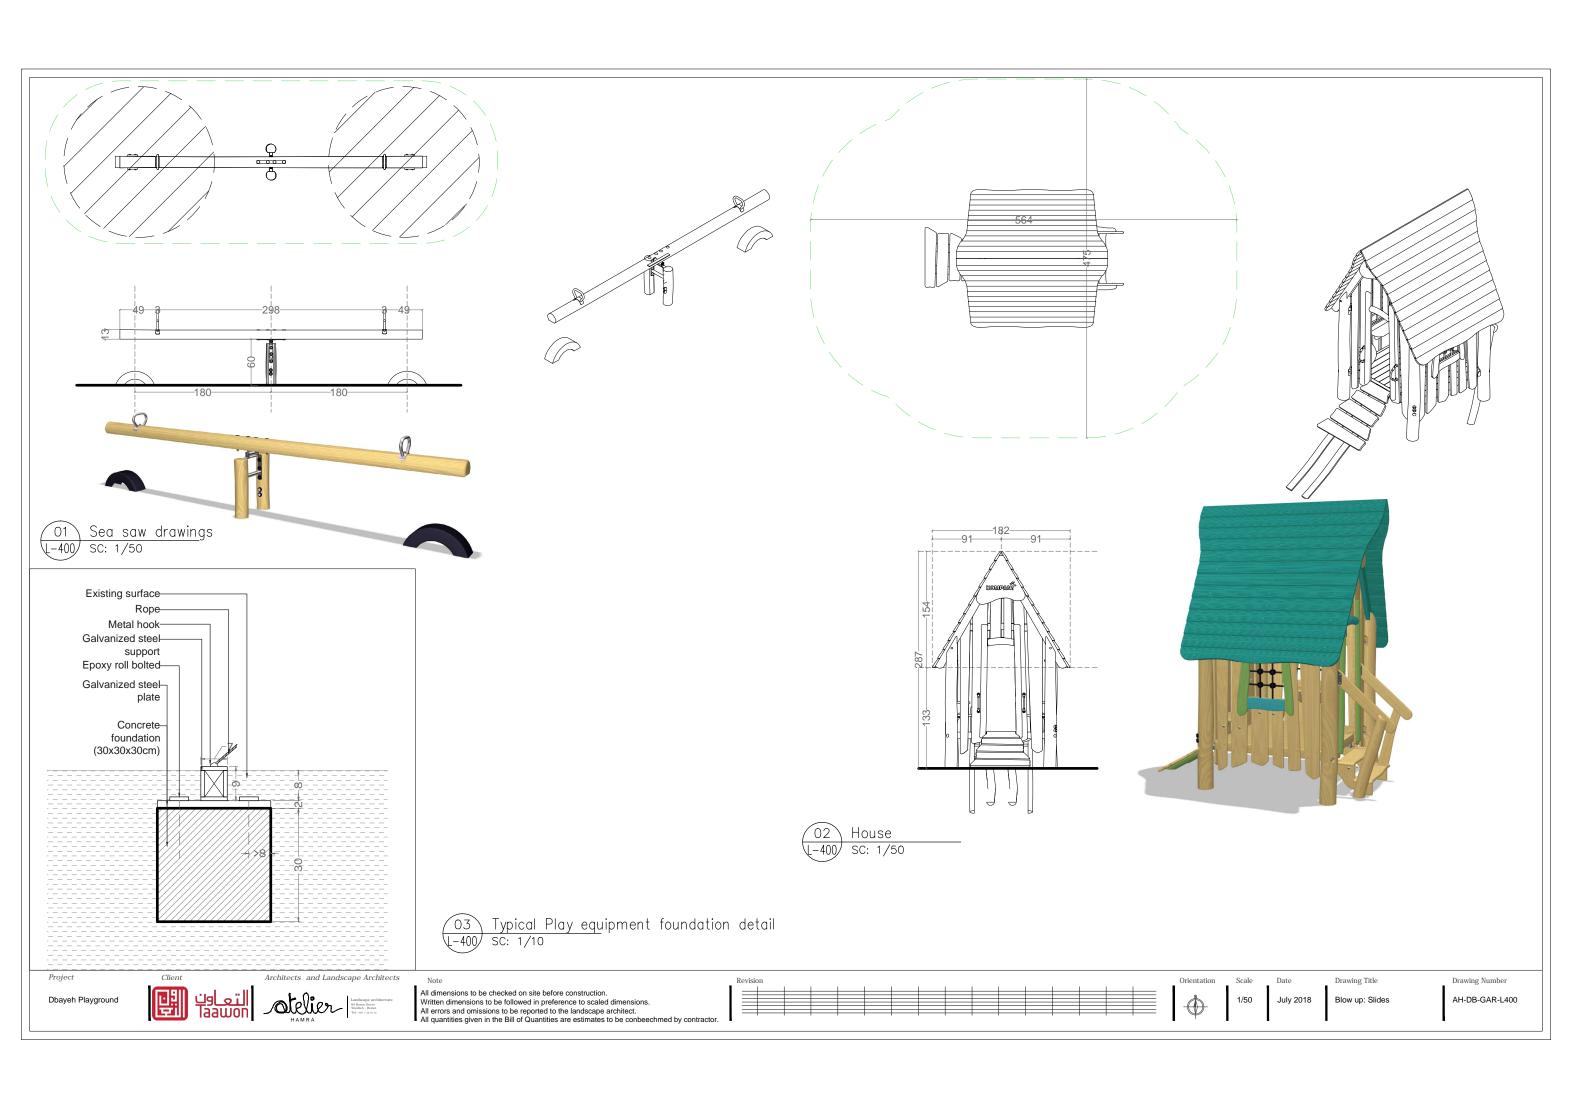

Project

Dbayeh Playground

Architects and Landscape Architects

All dimensions to be checked on site before construction.

Written dimensions to be followed in preference to scaled dimensions.

All errors and omissions to be reported to the landscape architect.

All quantities given in the Bill of Quantities are estimates to be conbeechmed by contractor.

1/50 July 2018 Blow up: Gradin

Drawing Title

Drawing Number AH-DB-GAR-L402a