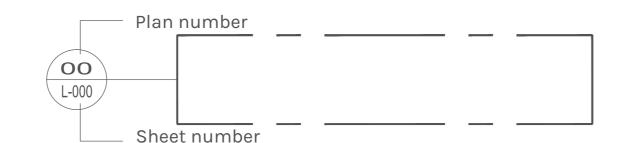

RAL DRAWINGS.
- IN TYPICAL DRAWINGS, THE LEVEL OF THE FINISHING FLOOR IS (+0.00) AND SHOULD BE TAKEN RELATIVELY WITH THE FINISHING LEVEL OF THE SITE.
- THE SOIL LEVEL IS (-3CM) FROM THE FINISHING FLOOR LEVEL OR TOP OF WALL LEVEL.
- THE GRAVEL LEVEL IS (-1CM) FROM THE FINISHING FLOOR LEVEL OR TOP OF WALL LEVEL.
- THE PLANTATION DIFFERS ACCORDING TO CLUSTER COLOR AND IS NOT SPECIFIED IN TYPICAL DRAWINGS. FOR SOFTSCAPE DETAILS REFER TO THE GENERAL SOFTSCAPE DRAWINGS (LP100)

#### **SCHEDULES:**

- FOR SOFTSCAPE SPECIFICATION REFER TO SCHEDULE SHEET
- FOR HARDSCAPE AND URBAN FURNITURE REFER TO SCHEDULE SHEET
- FOR LIGHTING SPECIFICATION REFER TO SCHEDULE SHEET

## **ABBREVIATIONS**

W.L. WATER LEVEL
F.F.L. FINISH FLOOR LEVEL
S.L. SOIL LEVEL
T.O.W. TOP OF WALL

## **CROSS REFERENCING SYMBOL**



## LEVELS SYMBOLS



+0.00 F.F.L.

### Project

DBAYEH PLAYGROUND AND Playground

Client



Architect and Landscape architectL



#### General Notes

- All dimensions to be checked on site before construction.
- Written dimensions to be followed in preference to scaled dimensions.
- All errors and omissions to be reported to the landscape architect.
- All quantities given in the Bill of Quantities are estimates to be confirmed by contractor.

Direction



| Revision | Subject | Date | Remarks |
|----------|---------|------|---------|
|          |         |      |         |
|          |         |      |         |
|          |         |      |         |

Scale

N.T.S.

Date

Drawing Title

Playground General notes

July 2018

Drawing Number AH-DB-GAR-GN000







# Project

DBAYEH PLAYGROU