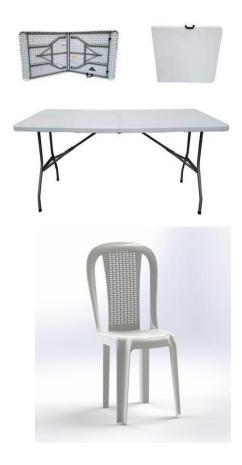

## **Office Furniture Specifications**

1. Multipurpose Portable Folding Table 180 cm and 140 cm

Two kinds of tables:

Type: Office

Furniture Appearance: Modern Model

Shape: Rectangle Color: White

Specific Use: Conference Table

Size: 180 \* 74 \* 74 Cm and 140 \* 74 \* 74 Cm

General Use: Commercial Furniture For: Conference, meetings and others

- 2. Armless, BALCONY, comfortable, dining, gar den, Garden Furniture, indoor, outdoor chairs, Outdoor Furniture, Outdoor Living, outdoor plastic chairs, patio, plastic chair, plastic furniture, White and Lebanese production.
- 3. Compound Desk for 4 Employees with the following dimensions:
  - 200cm \* 130cm \* 78 cm (Divided to 4 employees).
  - Color same as picture
  - With Closets to each part as shown in the picture
  - Note: without chairs