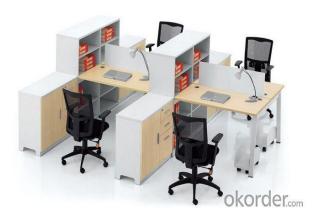

ice Furniture Specifications**

1. Multipurpose Portable Folding Table 180 cm and 140 cm

Two kinds of tables:

Type: Office

Furniture Appearance: Modern Model

Shape: Rectangle Color: White

Specific Use: Conference Table

Size: 180 \* 74 \* 74 Cm and 140 \* 74 \* 74 Cm

General Use: Commercial Furniture For: Conference, meetings and others

- 2. Armless, BALCONY, comfortable, dining, gar den, Garden Furniture, indoor, outdoor chairs, Outdoor Furniture, Outdoor Living, outdoor plastic chairs, patio, plastic chair, plastic furniture, White and Lebanese production.
- 3. Compound Desk for 4 Employees with the following dimensions:
  - 200cm \* 130cm \* 78 cm (Divided to 4 employees).
  - Color same as picture
  - With Closets to each part as shown in the picture
  - Note: without chairs