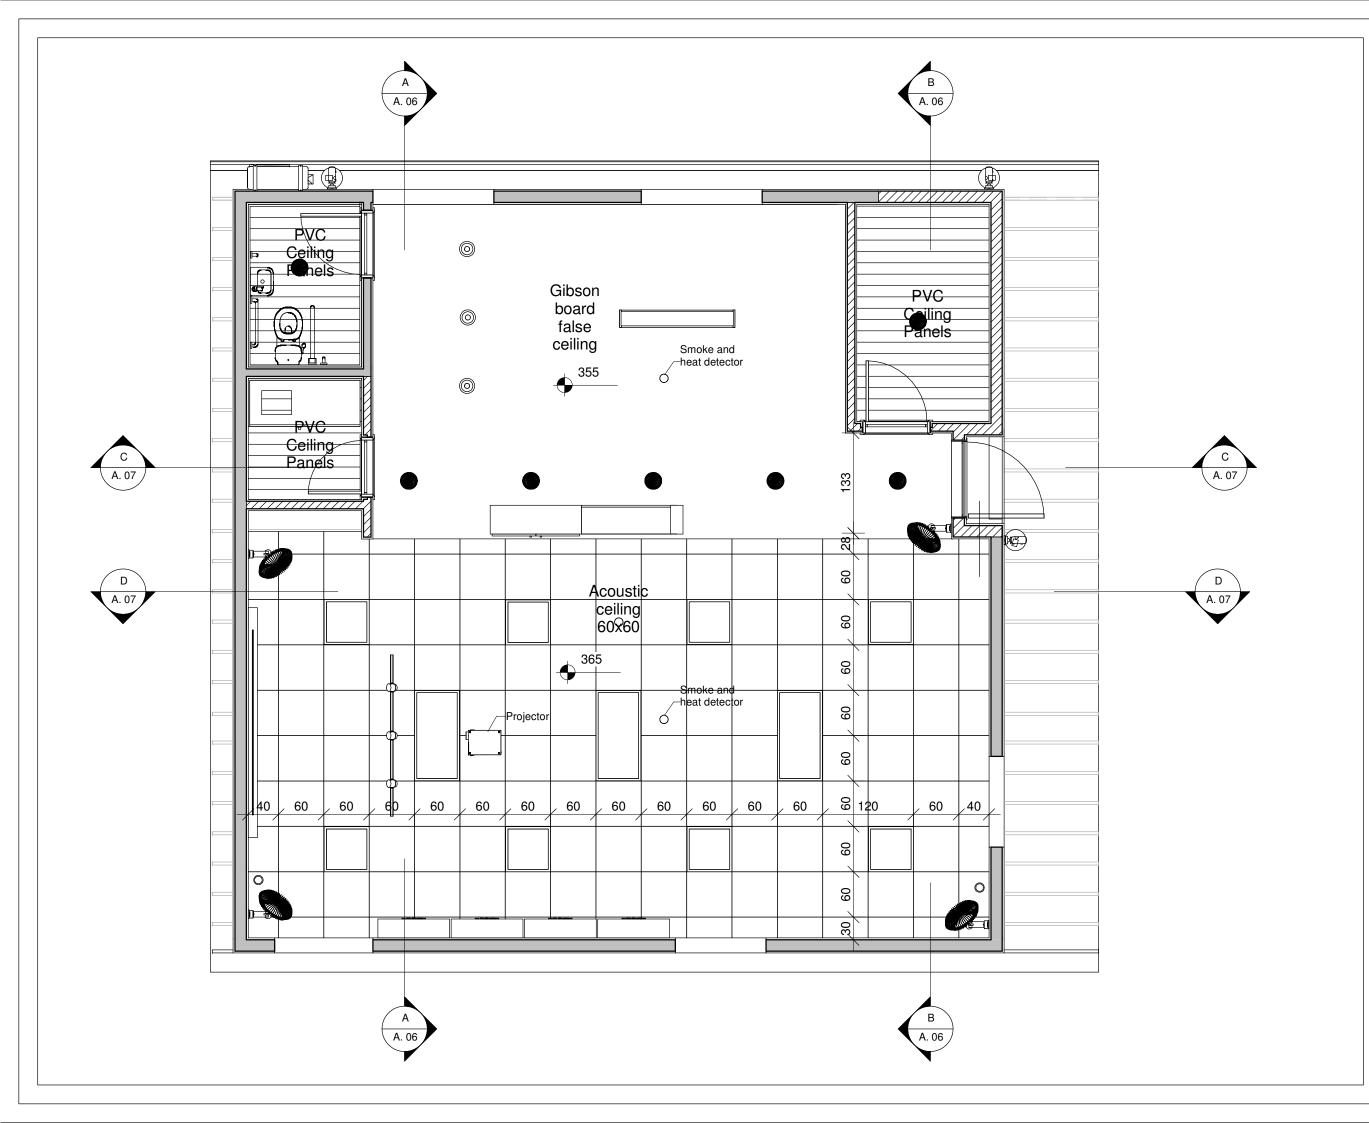

akra Blg. Musaytbeh Str. Mazraa-Beirut, Lebanon



#### Revisions

| Nb. | Description | Date |
|-----|-------------|------|
|     |             |      |
|     |             |      |
|     |             |      |
|     |             |      |
|     |             |      |
|     |             |      |
|     |             |      |
|     |             |      |
|     |             |      |
|     |             |      |
|     |             |      |
|     | -           |      |

#### NOTES:

- All dimensions to be chacked on site and verified before construction.
- All dimensions are in Centimeter & all Levels in Meter. - Written dimensions to be
- followed in preference to scaled dimensions.
- Any discrepancies to be reported to the architect.

## **Architecture**

## **Proposed** Plan

1:50 A.03







### Inmaa Arch.

Wael.S.Salem@gmail.com +961-3-620575 2th floor, Abou Shakra Blg. Musaytbeh Str. Mazraa-Beirut, Lebanon



#### Revisions

| Nb. | Description | Date |
|-----|-------------|------|
|     |             |      |
|     |             |      |
|     |             |      |
|     |             |      |
|     |             |      |
|     |             |      |
|     |             |      |
|     |             |      |
|     |             |      |
|     |             |      |

#### NOTES:

- All dimensions to be chacked on site and verified before construction.
- All dimensions are in Centimeter & all Levels in Meter.
- Written dimensions to be followed in preference to scaled dimensions.
- Any discrepancies to be reported to the architect.

## **Architecture**

# Proposed Ceil