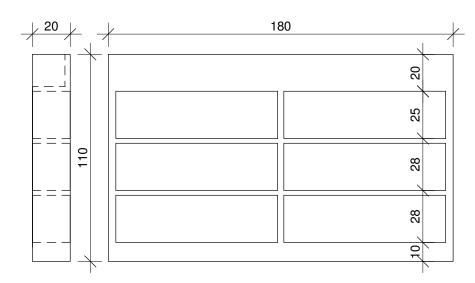

# Furniture Draft

1:20 A.09

| Nb. | Description | Date |
|-----|-------------|------|
|     |             |      |
|     |             |      |
|     |             |      |
|     |             |      |
|     |             |      |
|     |             |      |
|     |             |      |
|     |             |      |
|     |             |      |
|     |             |      |
|     |             |      |