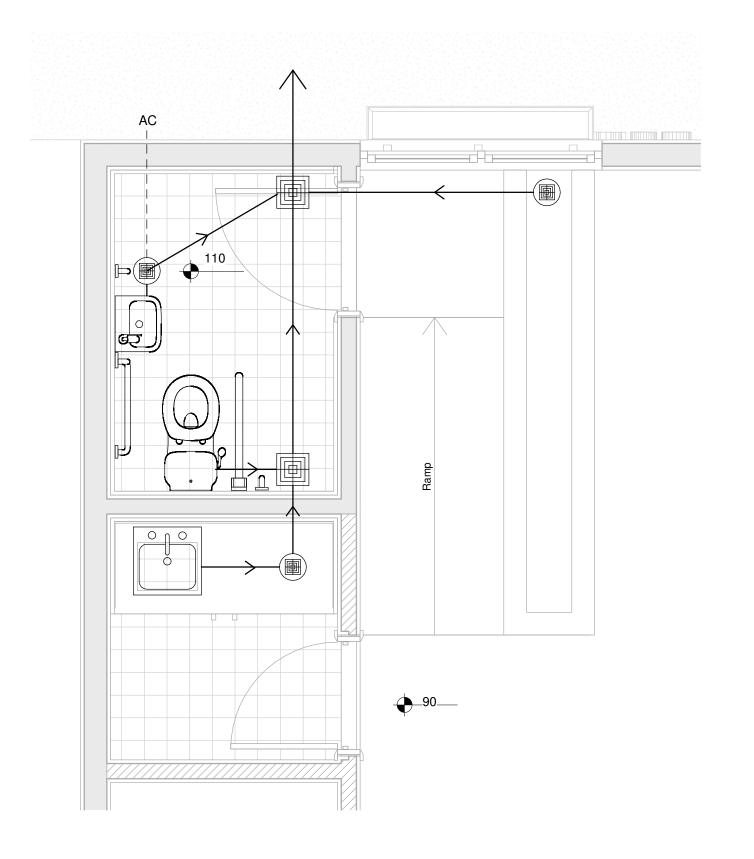

alem@gmail.com +961-3-620575 2th floor, Abou Shakra Blg. Musaytbeh Str. Mazraa-Beirut, Lebanon

#### Revisions

| Nb. | Description | Date |
|-----|-------------|------|
|     |             |      |
|     |             |      |
|     |             |      |
|     |             |      |
|     |             |      |
|     |             |      |
|     |             |      |
|     |             |      |
|     |             |      |
|     |             |      |
|     |             |      |

#### NOTES:

- All dimensions to be chacked on site and verified before construction.
- All dimensions are in Centimeter & all Levels in Meter.
- Written dimensions to be followed in preference to scaled dimensions.
- Any discrepancies to be reported to the architect.

## Electrical

Level Ceiling 1:50 E.02







## Inmaa Arch.

Wael.S.Salem@gmail.com +961-3-620575 2th floor, Abou Shakra Blg. Musaytbeh Str. Mazraa-Beirut, Lebanon

## Revisions

| Nb. | Description | Date |
|-----|-------------|------|
|     |             |      |
|     |             |      |
|     |             |      |
|     |             |      |
|     |             |      |
|     |             |      |
|     |             |      |
|     |             |      |
|     |             |      |
|     |             |      |
|     |             |      |

#### NOTES:

- All dimensions to be chacked on site and verified before construction.
- All dimensions are in Centimeter & all Levels in Meter.
- Written dimensions to be followed in preference to scaled dimensions.
- Any discrepancies to be reported to the architect.

## Mechanica