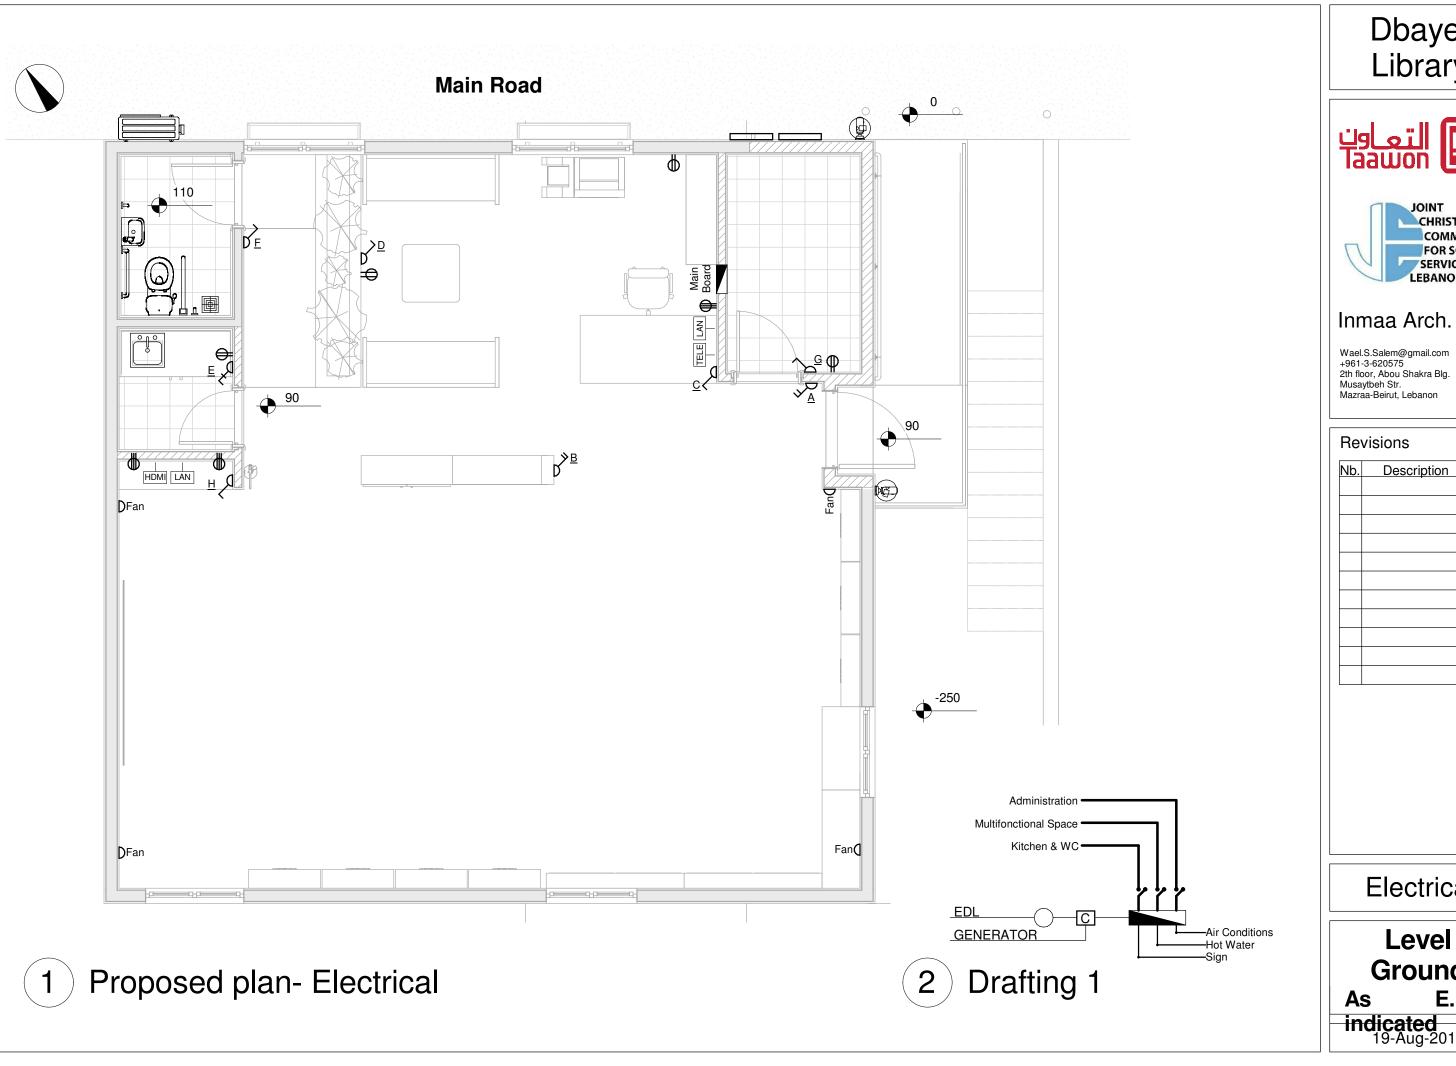

+961-3-620575 2th floor, Abou Shakra Blg. Musaytbeh Str. Mazraa-Beirut, Lebanon



#### Revisions

| Nb. | Description | Date |
|-----|-------------|------|
|     | •           |      |
|     |             |      |
|     |             |      |
|     |             |      |
|     |             |      |
|     |             |      |
|     |             |      |
|     |             |      |
|     |             |      |
|     |             |      |
|     |             |      |

### NOTES:

- All dimensions to be chacked on site and verified before construction.
- All dimensions are in Centimeter
  & all Levels in Meter.
  Written dimensions to be
- followed in preference to scaled dimensions.
- Any discrepancies to be reported to the architect.

## Architecture

# Furniture Draft

1:20 A.09











| Nb. | Description | Date |
|-----|-------------|------|
|     |             |      |
|     |             |      |
|     |             |      |
|     |             |      |
|     |             |      |
|     |             |      |
|     |             |      |
|     |             |      |
|     |             |      |
|     |             |      |
|     |             |      |

Electrical

Level Ground E. 01 indicated 19-Aug-2019







### Inmaa Arch.

Wael.S.Salem@gmail.com +961-3-620575 2th floor, Abou Shakra Blg. Musaytbeh Str. Mazraa-Beirut, Lebanon

#### Revisions

| Nb. | Description | Date |
|-----|-------------|------|
|     |             |      |
|     |             |      |
|     |             |      |
|     |             |      |
|     |             |      |
|     |