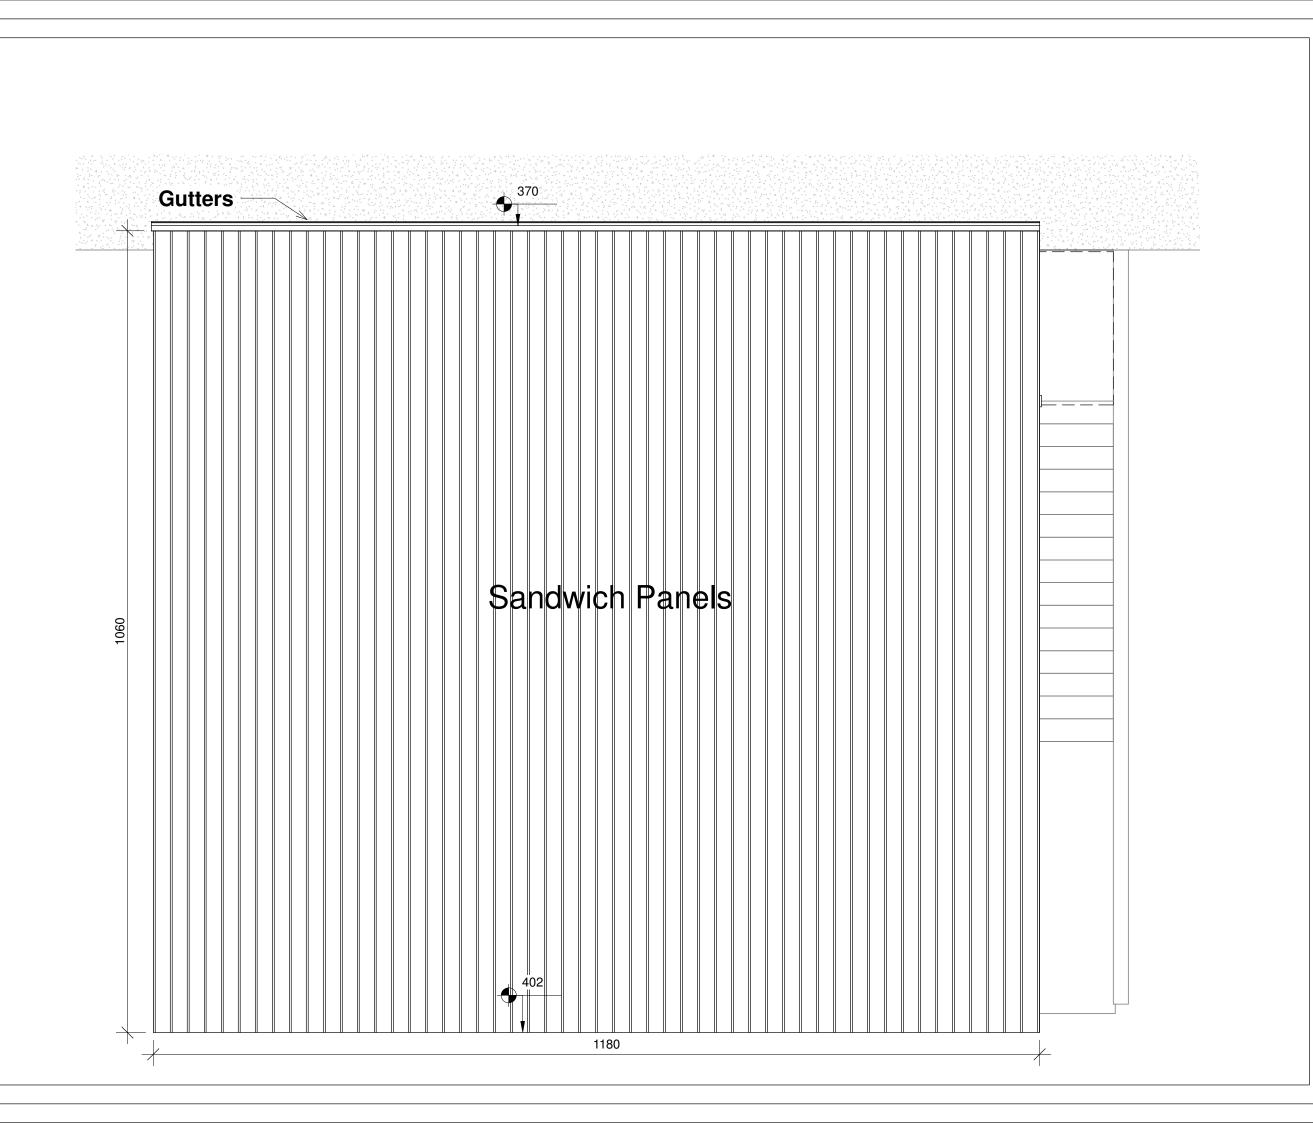

Arch.

Wael.S.Salem@gmail.com +961-3-620575 2th floor, Abou Shakra Blg. Musaytbeh Str. Mazraa-Beirut, Lebanon



#### Revisions

| Nb. | Description | Date |
|-----|-------------|------|
|     |             |      |
|     |             |      |
|     |             |      |
|     |             |      |
|     |             |      |
|     |             |      |
|     |             |      |
|     |             |      |
|     |             |      |
|     |             |      |

#### NOTES:

- All dimensions to be chacked on site and verified before construction.
- All dimensions are in Centimeter & all Levels in Meter.
- Written dimensions to be followed in preference to scaled dimensions.
- Any discrepancies to be reported to the architect.

## **Architecture**

# Proposed Ceiling

1:50 A.04







## Inmaa Arch.

Wael.S.Salem@gmail.com +961-3-620575 2th floor, Abou Shakra Blg. Musaytbeh Str. Mazraa-Beirut, Lebanon



### Revisions

| Nb. | Description | Date |
|-----|-------------|------|
|     |             |      |
|     |             |      |
|     |             |      |
|     |             |      |
|     |             |      |
|     |             |      |
|     |             |      |
|     |             |      |
|     |             |      |
|     |             |      |
|     |             |      |

#### NOTES:

- All dimensions to be chacked on site and verified before construction.
- All dimensions are in Centimeter & all Levels in Meter.
- Written dimensions to be followed in preference to scaled dimensions.
- Any discrepancies to be reported to the architect.

## Archit