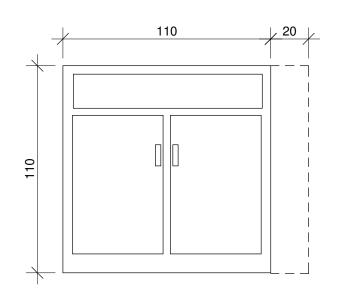

# Furniture Draft

1:20 A.09

| Nb. | Description | Date |
|-----|-------------|------|
|     |             |      |
|     |             |      |
|     |             |      |
|     |             |      |
|     |             |      |
|     |             |      |
|     |             |      |
|     |             |      |
|     |             |      |
|     |             |      |
|     |             |      |