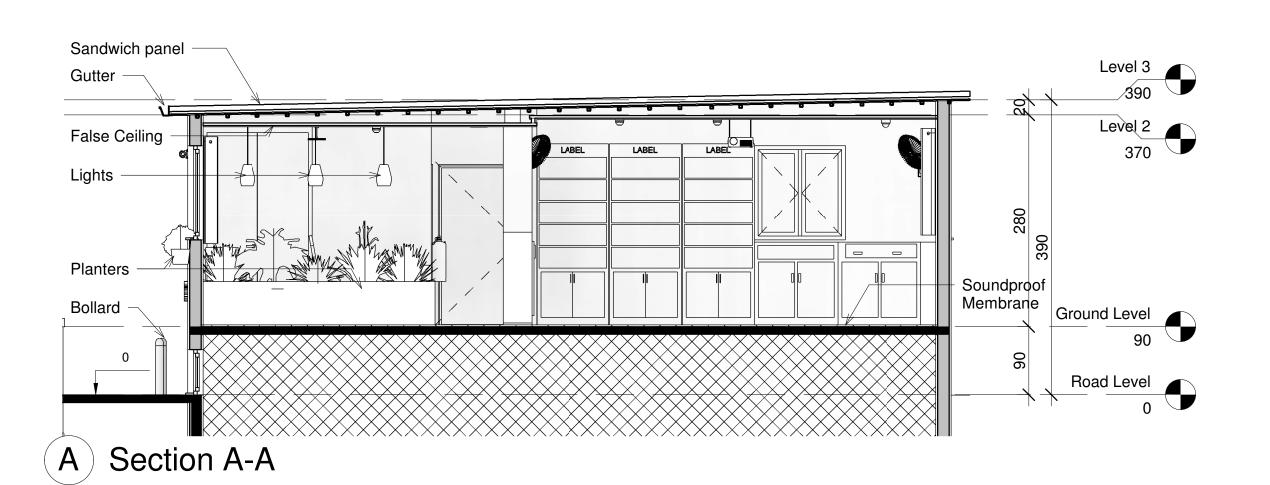

mail.com +961-3-620575 2th floor, Abou Shakra Blg. Musaytbeh Str. Mazraa-Beirut, Lebanon



### Revisions

| Nb. | Description | Date |
|-----|-------------|------|
|     |             |      |
|     |             |      |
|     |             |      |
|     |             |      |
|     |             |      |
|     |             |      |
|     |             |      |
|     |             |      |
|     |             |      |
|     |             |      |
|     |             |      |

#### NOTES:

- All dimensions to be chacked on site and verified before construction.
- All dimensions are in Centimeter & all Levels in Meter.
- Written dimensions to be followed in preference to scaled dimensions.
- Any discrepancies to be reported to the architect.

## Architecture

# Proposed Roof

1:50 A.05









### Inmaa Arch.

Wael.S.Salem@gmail.com +961-3-620575 2th floor, Abou Shakra Blg. Musaytbeh Str. Mazraa-Beirut, Lebanon



#### Revisions

|  | Nb. | Description | Date |
|--|-----|-------------|------|
|  |     | •           |      |
|  |     |             |      |
|  |     |             |      |
|  |     |             |      |
|  |     |             |      |
|  |     |             |      |
|  |     |             |      |
|  |     |             |      |
|  |     |             |      |
|  |     |             |      |
|  |     |             |      |
|  |     |             |      |

#### NOTES:

- All dimensions to be chacked on site and verified before construction.
- All dimensions are in Centimeter & all Levels in Meter.
- Written dimensions to be followed in preference to scaled