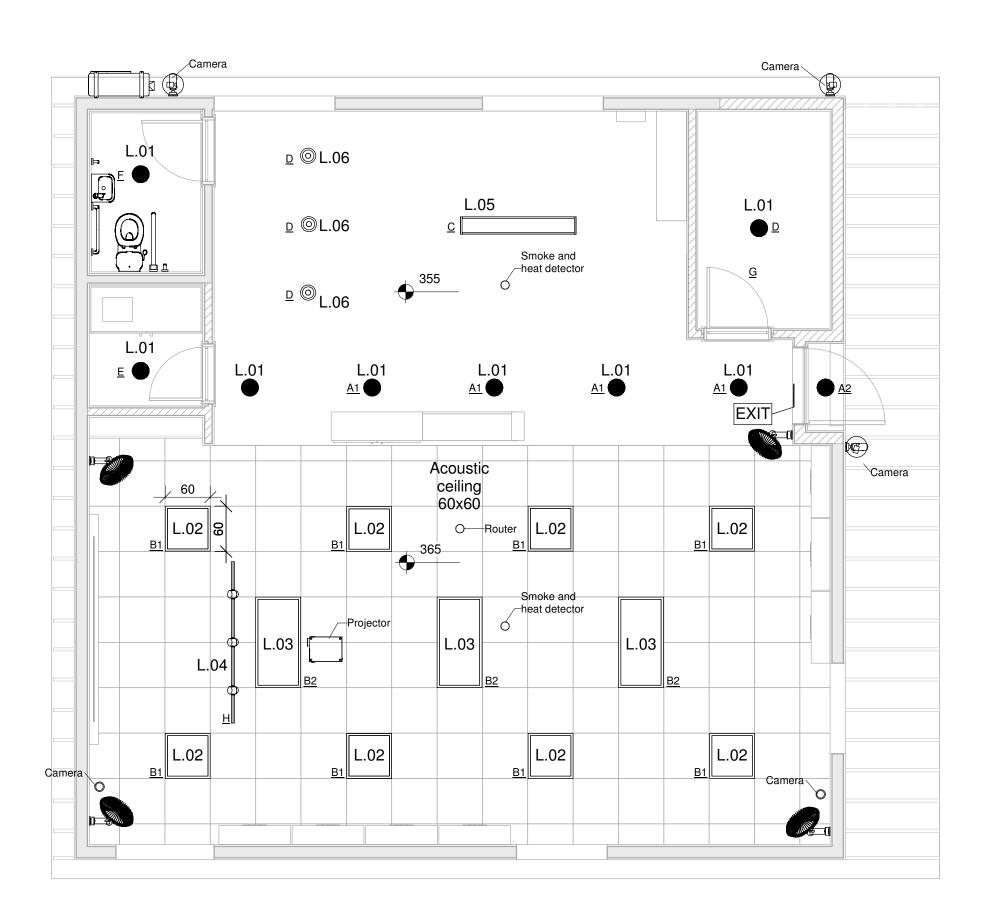

|
|     |             |      |

### NOTES:

- All dimensions to be chacked on site and verified before construction.
- All dimensions are in Centimeter
  & all Levels in Meter.
  Written dimensions to be
- followed in preference to scaled dimensions.
- Any discrepancies to be reported to the architect.

## Architecture

# Furniture Draft

1:20 A.09











| Nb. | Description | Date |
|-----|-------------|------|
|     |             |      |
|     |             |      |
|     |             |      |
|     |             |      |
|     |             |      |
|     |             |      |
|     |             |      |
|     |             |      |
|     |             |      |
|     |             |      |
|     |             |      |

Electrical

Level Ground E. 01 indicated 19-Aug-2019







### Inmaa Arch.

Wael.S.Salem@gmail.com +961-3-620575 2th floor, Abou Shakra Blg. Musaytbeh Str. Mazraa-Beirut, Lebanon

#### Revisions

| Nb. | Description | Date |
|-----|-------------|------|
|     |             |      |
|     |             |      |
|     |             |      |
|     |             |      |
|     |             |      |
|     |             |      |
|     |             |      |
|     |             |      |
|     |             |      |
|     |             |      |
|     |             |      |

#### NOTES:

- All dimensions to be chacked on site and verified before construction.
- All dimensions are in Centimeter & all Levels in Meter.
- Written dimensions to be followed in preference to scaled dimensions.
- Any discrepancies to be reported to the architect.

## Electr