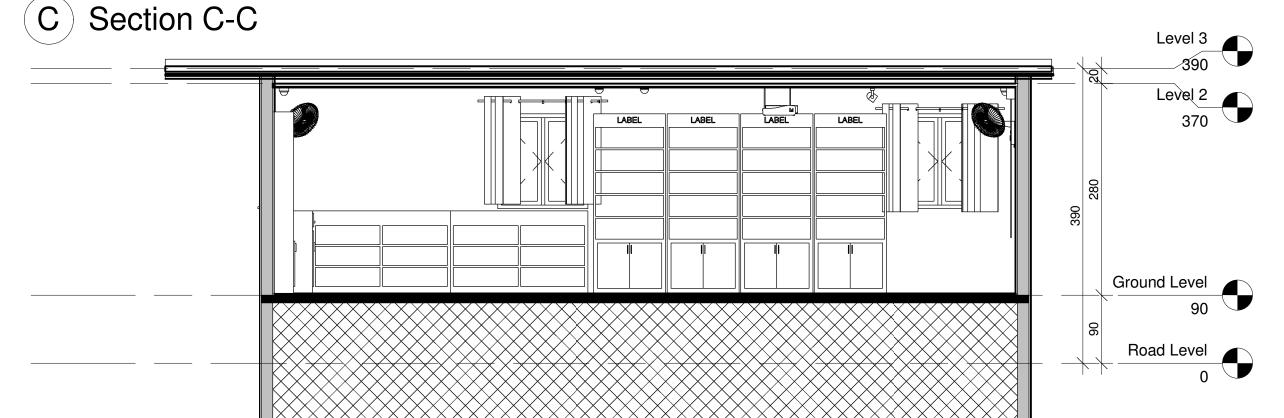

# North Elevation

1:50 A.08

(A) Bookshelves Adult

B Bookshelves Kids

(D) Handwork

(C) Board Games