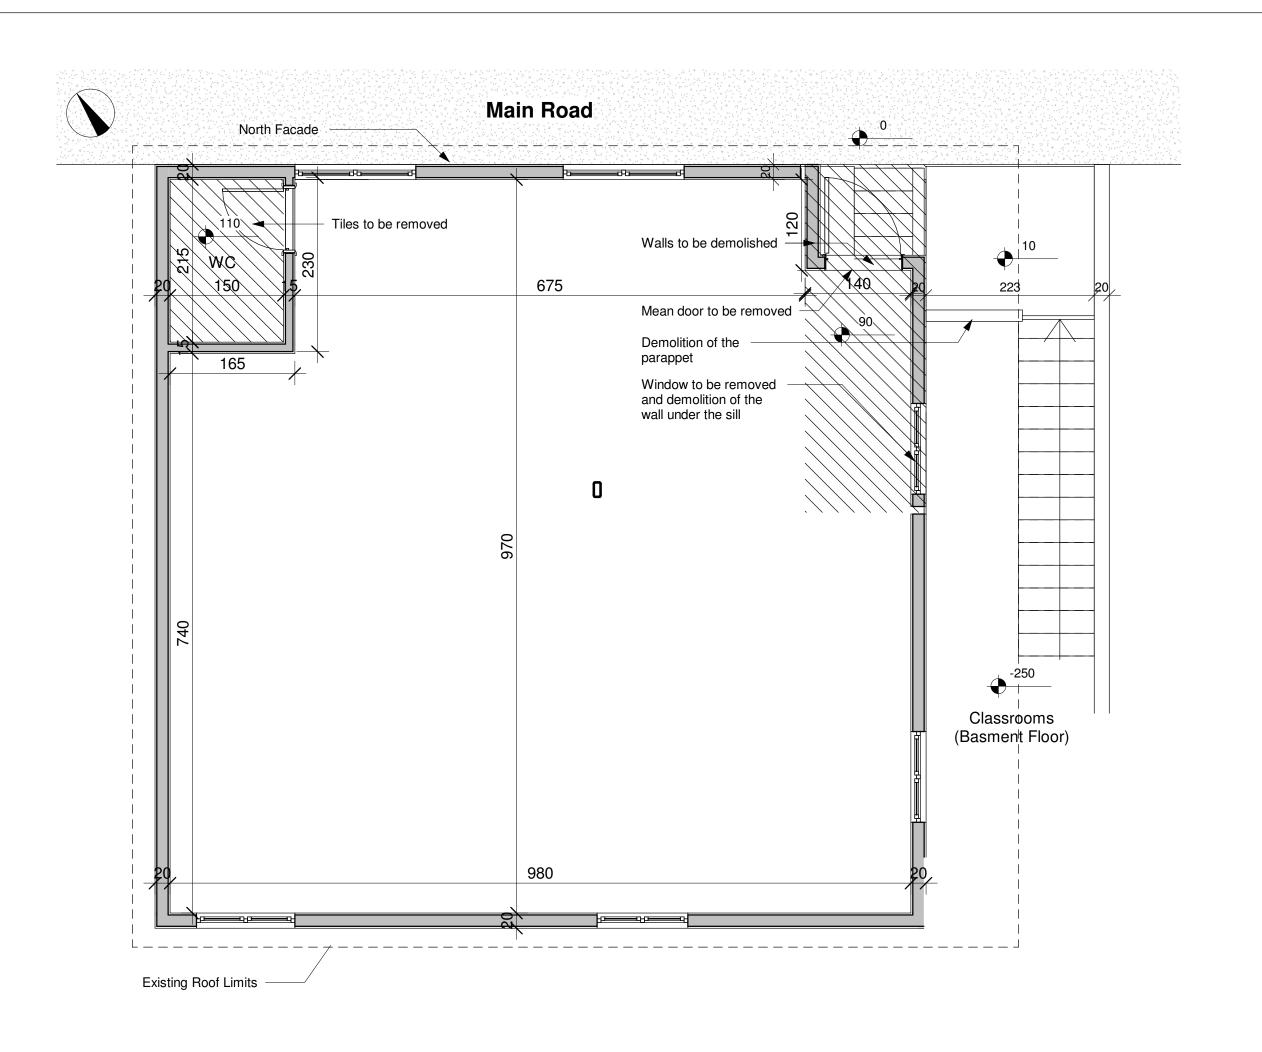

Inmaa Arch.

Wael.S.Salem@gmail.com +961-3-620575 2th floor, Abou Shakra Blg. Musaytbeh Str. Mazraa-Beirut, Lebanon



#### Revisions

| Nb. | Description | Date |
|-----|-------------|------|
|     |             |      |
|     |             |      |
|     |             |      |
|     |             |      |
|     |             |      |
|     |             |      |
|     |             |      |
|     |             |      |
|     |             |      |
|     |             |      |

#### NOTES:

- All dimensions to be chacked on site and verified before construction.
- All dimensions are in Centimeter & all Levels in Meter.
- Written dimensions to be followed in preference to scaled dimensions.
- Any discrepancies to be reported to the architect.

## Architecture

# Existing Plan

1:50 A.01







### Inmaa Arch.

Wael.S.Salem@gmail.com +961-3-620575 2th floor, Abou Shakra Blg. Musaytbeh Str. Mazraa-Beirut, Lebanon



#### Revisions

| Nb. | Description | Date |
|-----|-------------|------|
|     |             |      |
|     |             |      |
|     |             |      |
|     |             |      |
|     |             |      |
|     |             |      |
|     |             |      |
|     |             |      |
|     |             |      |
|     |             |      |
|     |             |      |

#### NOTES:

- All dimensions to be chacked on site and verified before construction.
- All dimensions are in Centimeter & all Levels in Meter.
- Written dimensions to be followed in preference to scaled dimensions.
- Any discrepancies to be reported to the architect.

## Arch