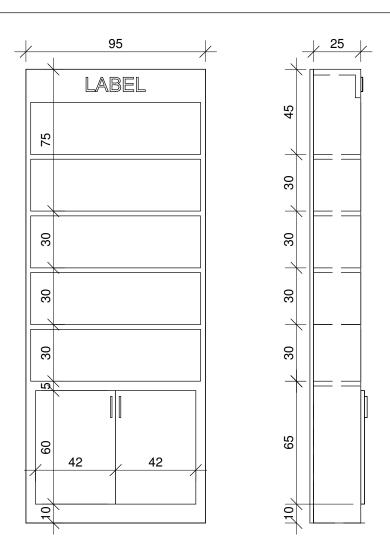

# Furniture Draft

1:20 A.09

| Nb. | Description | Date |
|-----|-------------|------|
|     |             |      |
|     |             |      |
|     |             |      |
|     |             |      |
|     |             |      |
|     |             |      |
|     |             |      |
|     |             |      |
|     |             |      |
|     |             |      |
|     |             |      |