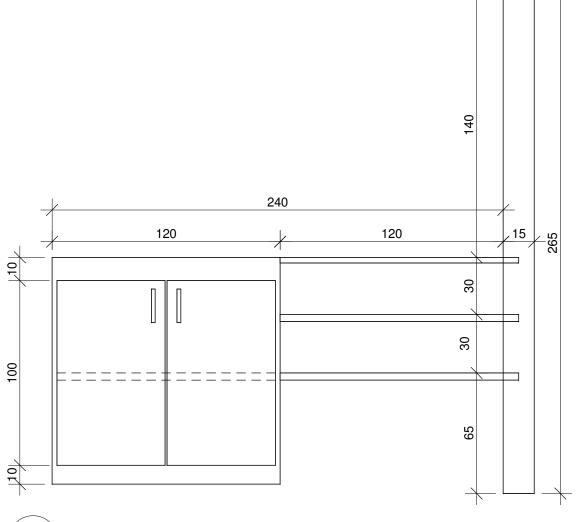

# Furniture Draft

1:20 A.09

| Nb. | Description | Date |
|-----|-------------|------|
|     |             |      |
|     |             |      |
|     |             |      |
|     |             |      |
|     |             |      |
|     |             |      |
|     |             |      |
|     |             |      |
|     |             |      |
|     |             |      |
|     |             |      |