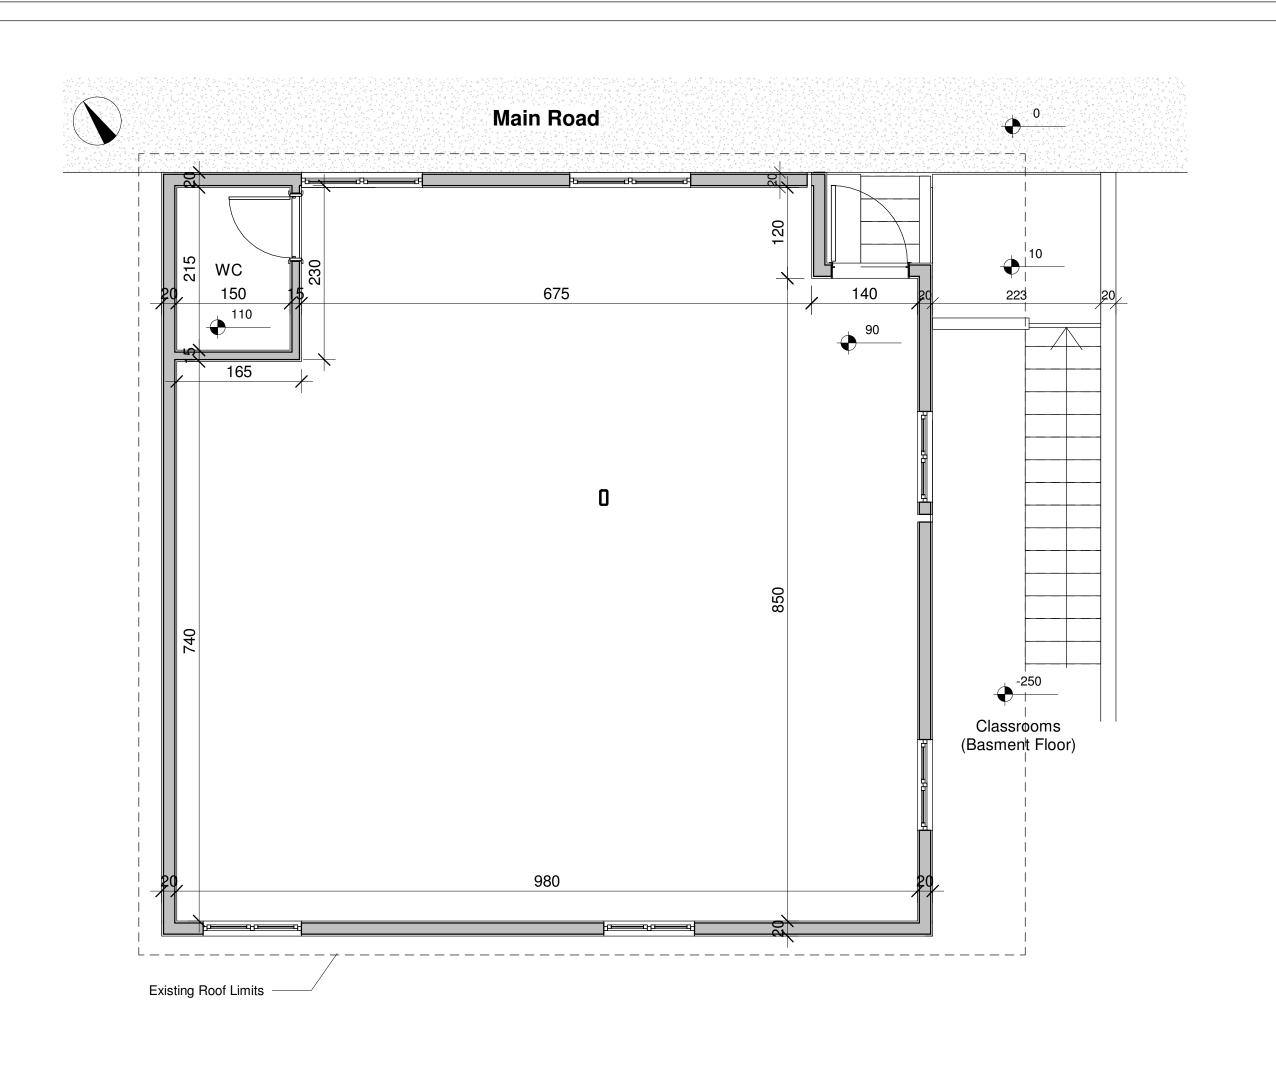

**Dbayeh Palestinian Refugee Camps** 









**Dbayeh Palestinian Refugee Camps** 

# TABLE OF CONTENTS

| <b>A.01</b> | EXISTING PLAN          | 1/50 |
|-------------|------------------------|------|
| A.02        | <b>DEMOLUTION PLAN</b> | 1/50 |
| A.03        | PROPOSED PLAN          | 1/50 |
| <b>A.04</b> | PROPOSED CEILING       | 1/50 |
| A.05        | PROPOSED ROOF          | 1/50 |
| A.06        | SECTION 1/2            | 1/50 |
| <b>A.07</b> | SECTION 2/2            | 1/50 |
| <b>A.08</b> | NORTH ELEVATION        | 1/50 |
| A.09        | FURNITURE              | 1/20 |
| S.01        | STRUCTURE WORKS        | 1/20 |
| E.01        | <b>GROUND FLOOR</b>    | 1/50 |
| E.02        | CEILING LEVEL          | 1/50 |
| M.01        | PLUMBING               | 1/25 |







## Inmaa Arch.

Wael.S.Salem@gmail.com +961-3-620575 2th floor, Abou Shakra Blg. Musaytbeh Str. Mazraa-Beirut, Lebanon



#### Revisions

| Nb. | Description | Date |
|-----|-------------|------|
|     |             |      |
|     |             |      |
|     |             |      |
|     |             |      |
|     |             |      |
|     |             |      |
|     |             |      |
|     |             |      |
|     |             |      |
|     |             |      |

#### NOTES:

- All dimensions to be chacked on site and verified before construction.
- All dimensions are in Centimeter & all Levels in Meter.
- Written dimensions to be followed in preference to scaled dimensions.
- Any discrepancies to be reported to the architect.

## Architecture

# Existing Plan

1:5