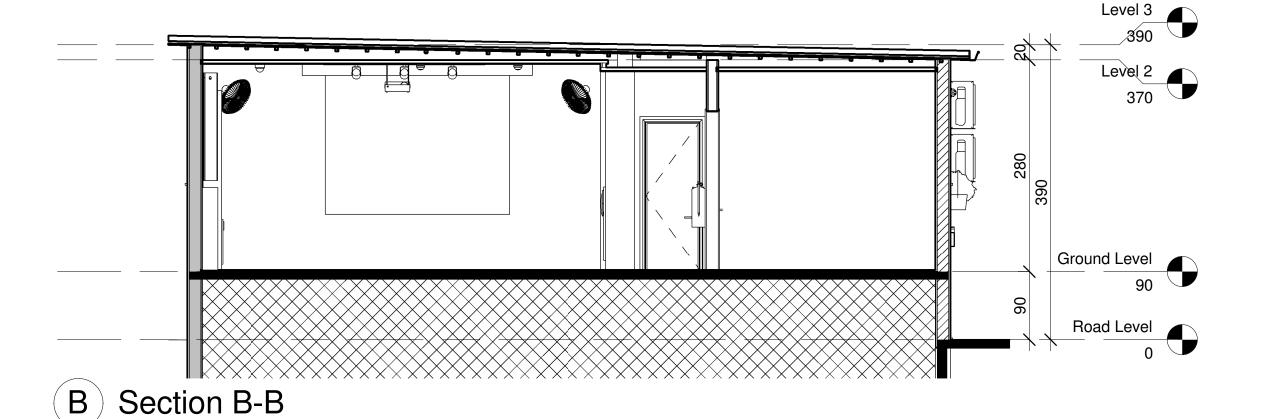

il.com +961-3-620575 2th floor, Abou Shakra Blg. Musaytbeh Str. Mazraa-Beirut, Lebanon



### Revisions

| Nb. | Description | Date |
|-----|-------------|------|
|     |             |      |
|     |             |      |
|     |             |      |
|     |             |      |
|     |             |      |
|     |             |      |
|     |             |      |
|     |             |      |
|     |             |      |
|     |             |      |
|     |             |      |

#### NOTES:

- All dimensions to be chacked on site and verified before construction.
- All dimensions are in Centimeter & all Levels in Meter.
- Written dimensions to be followed in preference to scaled dimensions.
- Any discrepancies to be reported to the architect.

## Architecture

# Proposed Roof

1:50 A.05









### Inmaa Arch.

Wael.S.Salem@gmail.com +961-3-620575 2th floor, Abou Shakra Blg. Musaytbeh Str. Mazraa-Beirut, Lebanon



#### Revisions

|  | Nb. | Description | Date |
|--|-----|-------------|------|
|  |     | •           |      |
|  |     |             |      |
|  |     |             |      |
|  |     |             |      |
|  |     |             |      |
|  |     |             |      |
|  |     |             |      |
|  |     |             |      |
|  |     |             |      |
|  |     |             |      |
|  |     |             |      |
|  |     |             |      |

#### NOTES:

- All dimensions to be chacked on site and verified before construction.
- All dimensions are in Centimeter & all Levels in Meter.
- Written dimensions to be followed in preference to scaled di