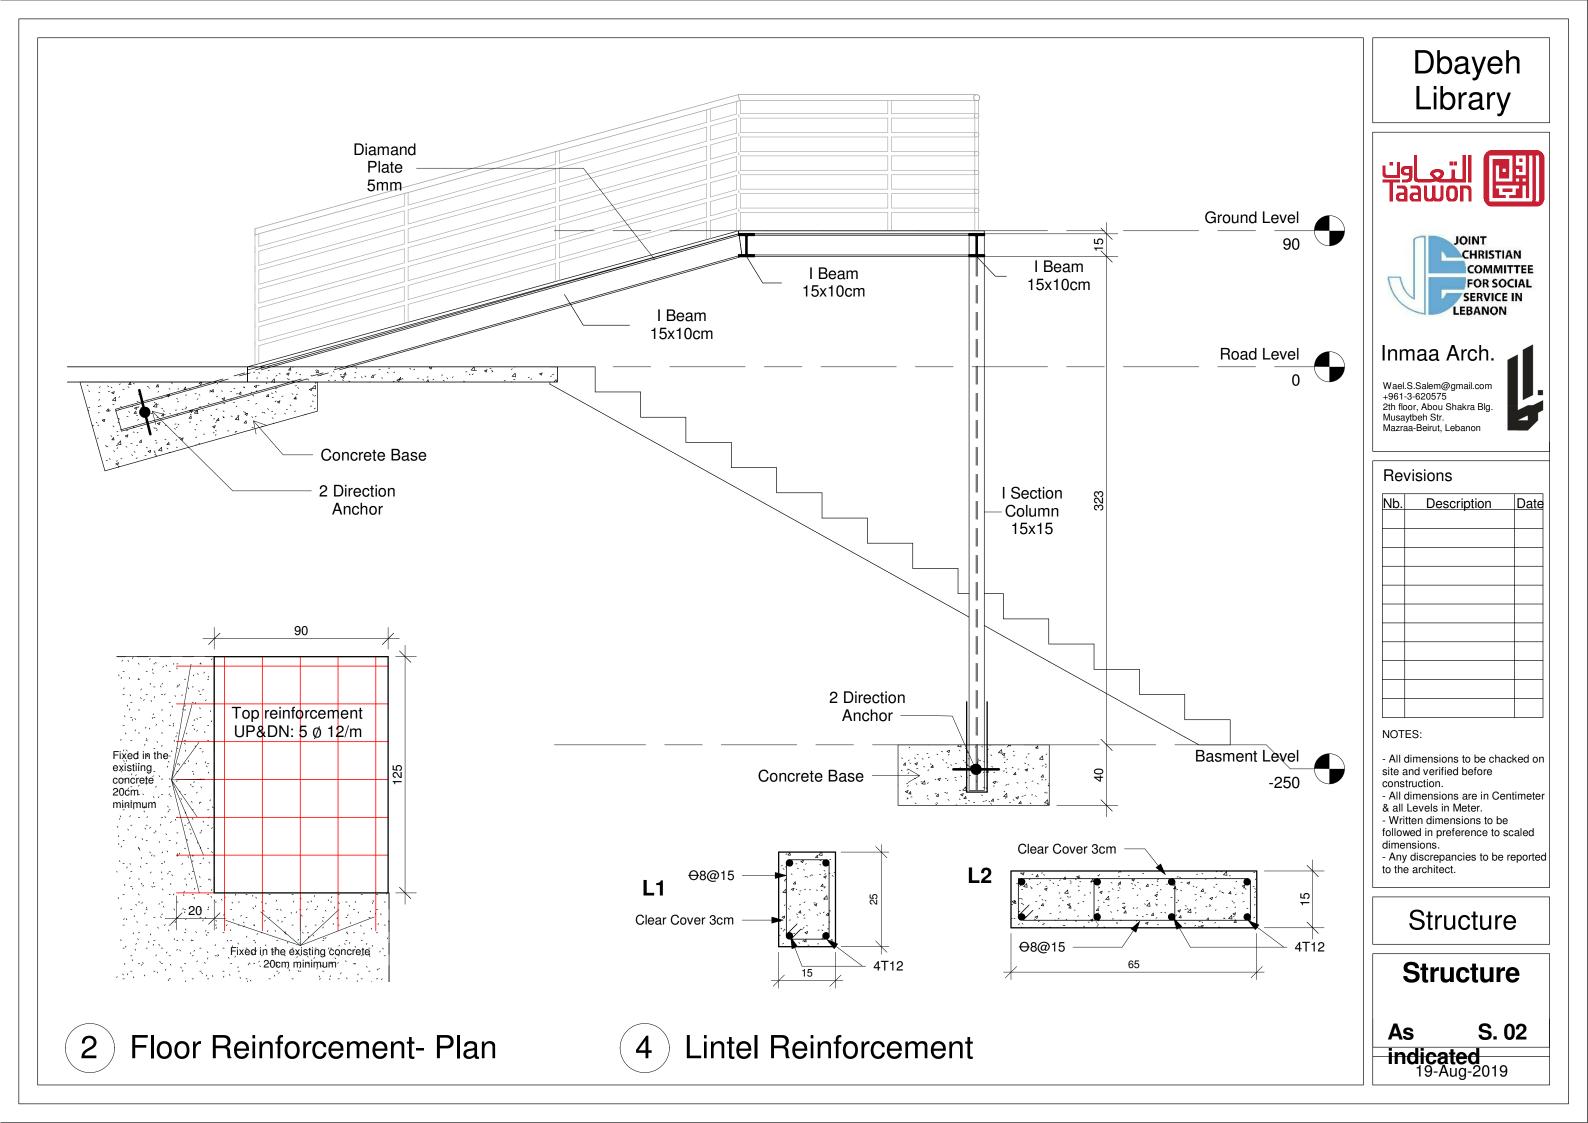

om +961-3-620575 2th floor, Abou Shakra Blg. Musaytbeh Str. Mazraa-Beirut, Lebanon



#### Revisions

| Nb. | Description | Date |
|-----|-------------|------|
|     | •           |      |
|     |             |      |
|     |             |      |
|     |             |      |
|     |             |      |
|     |             |      |
|     |             |      |
|     |             |      |
|     |             |      |
|     |             |      |
|     |             |      |

### NOTES:

- All dimensions to be chacked on site and verified before construction.
- All dimensions are in Centimeter
  & all Levels in Meter.
  Written dimensions to be
- followed in preference to scaled dimensions.
- Any discrepancies to be reported to the architect.

## Architecture

# Furniture Draft

1:20 A.09











| Nb. | Description | Date |
|-----|-------------|------|
|     |             |      |
|     |             |      |
|     |             |      |
|     |             |      |
|     |             |      |
|     |             |      |
|     |             |      |
|     |             |      |
|     |             |      |
|     |             |      |
|     |             |      |

Electrical

Level Ground E. 01 indicated 19-Aug-2019







### Inmaa Arch.

Wael.S.Salem@gmail.com +961-3-620575 2th floor, Abou Shakra Blg. Musaytbeh Str. Mazraa-Beirut, Lebanon

#### Revisions

| Nb. | Description | Date |
|-----|-------------|------|
|     |             |      |
|     |             |      |
|     |             |      |
|     |             |      |
|     |             |      |
|     |