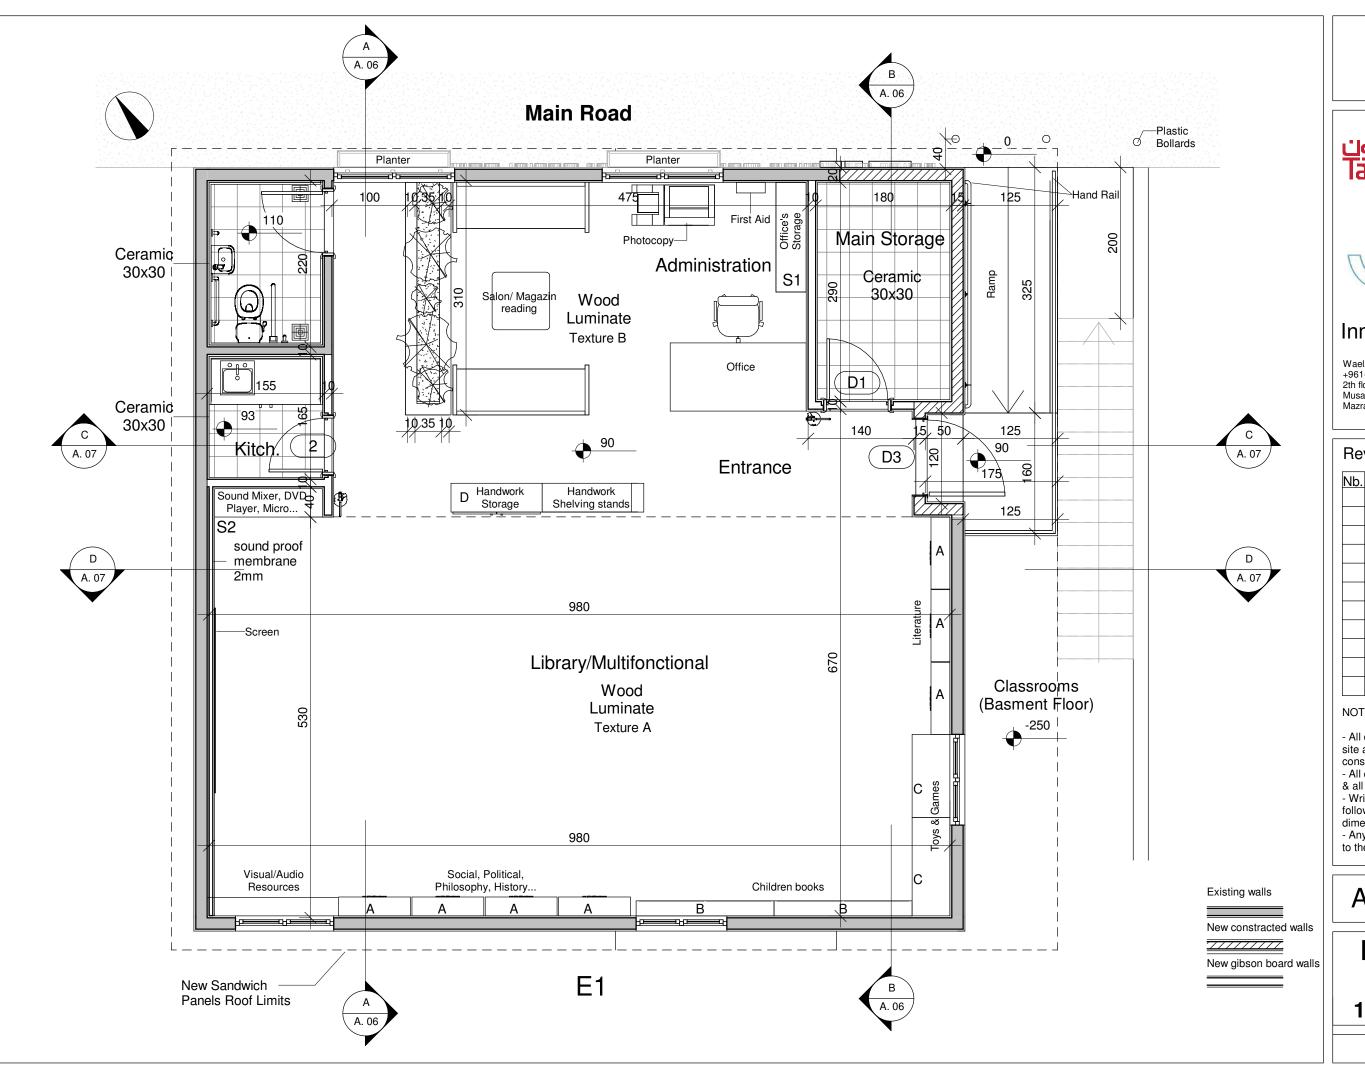

l.com +961-3-620575 2th floor, Abou Shakra Blg. Musaytbeh Str. Mazraa-Beirut, Lebanon



#### Revisions

| Nb. | Description | Date |
|-----|-------------|------|
|     |             |      |
|     |             |      |
|     |             |      |
|     |             |      |
|     |             |      |
|     |             |      |
|     |             |      |
|     |             |      |
|     |             |      |
|     |             |      |
|     |             |      |

#### NOTES:

- All dimensions to be chacked on site and verified before construction.
- All dimensions are in Centimeter & all Levels in Meter.
- Written dimensions to be followed in preference to scaled dimensions.
- Any discrepancies to be reported to the architect.

## Architecture

# Demolition Plan

1:50 A.02







### Inmaa Arch.

Wael.S.Salem@gmail.com +961-3-620575 2th floor, Abou Shakra Blg. Musaytbeh Str. Mazraa-Beirut, Lebanon



#### Revisions

| Nb. | Description | Date |
|-----|-------------|------|
|     |             |      |
|     |             |      |
|     |             |      |
|     |             |      |
|     |             |      |
|     |             |      |
|     |             |      |
|     |             |      |
|     |             |      |
|     |             |      |
|     |             |      |
|     | -           |      |

#### NOTES:

- All dimensions to be chacked on site and verified before construction.
- All dimensions are in Centimeter & all Levels in Meter. - Written dimensions to be
- followed in preference to scaled dimensions.
- Any discrepancies to be repo