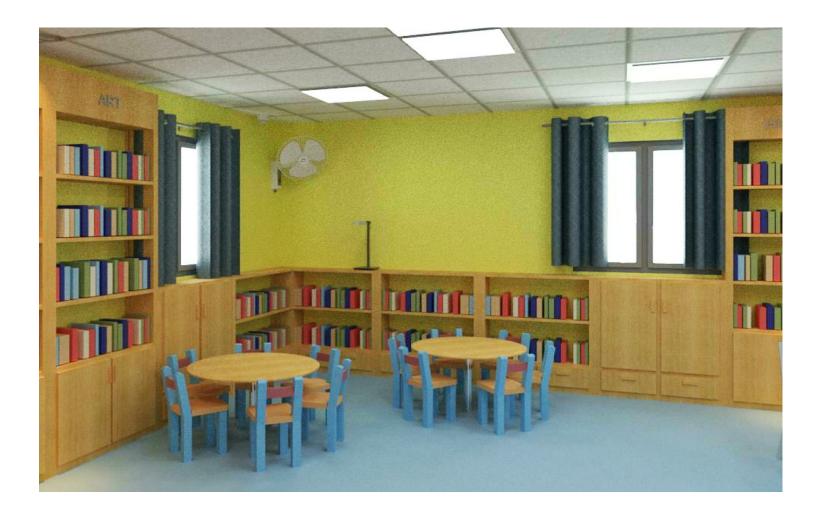

## Dbayeh Library

# North Elevation

1:50 A.08

(A) Bookshelves Adult

B Bookshelves Kids

(D) Handwork

(C) Board Games