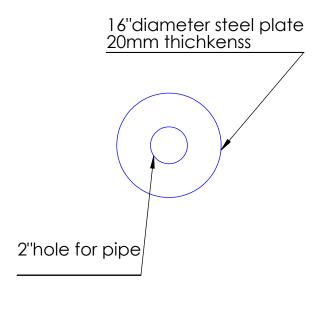

Top view

SHEET 1 OF 1

| UNLESS OTHERWISE SPECIFIED: DIMENSIONS ARE IN MILLIMETERS SURFACE FINISH: TOLERANCES: LINEAR: ANGULAR: |      |       |       |      |          |   | DEBUR AND<br>BREAK SHARP<br>EDGES | DO NOT SCALE DRAWING REVISION |           |             |  |
|--------------------------------------------------------------------------------------------------------|------|-------|-------|------|----------|---|-----------------------------------|-------------------------------|-----------|-------------|--|
|                                                                                                        | NAME | SIGNA | ATURE | DATE |          |   |                                   | TITLE:                        |           |             |  |
| DRAWN                                                                                                  |      |       |       |      |          |   |                                   |                               | D I I     |             |  |
| CHK'D                                                                                                  |      |       |       |      |          |   |                                   | Borehole cover                |           |             |  |
| APPV'D                                                                                                 |      |       |       |      |          |   |                                   |                               |           |             |  |
| MFG                                                                                                    |      |       |       |      |          |   |                                   |                               |           |             |  |
| Q.A                                                                                                    |      |       |       |      | MATERIAL | : |                                   | DWG NO.                       | IZ l      | • L A4      |  |
|                                                                                                        |      |       |       |      |          |   |                                   |                               | Kewchra p | oroject ^*_ |  |
|                                                                                                        |      |       |       |      |          |   |                                   |                               | ı         | J           |  |