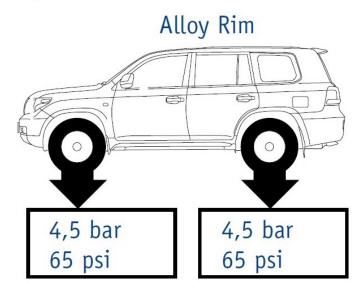

## • Armoured vehicles tires specs:

| AV Model Number    | F2-TLC600 (LC200) |                                                 |  |  |
|--------------------|-------------------|-------------------------------------------------|--|--|
| Tyre Specification | 275/65 R18 123Q   | 275/70 R18 128Q                                 |  |  |
| Explanation        |                   | Full wheel certified for the weight of 1.800 Kg |  |  |
| Rim                | alloy             | alloy                                           |  |  |
| Tyre width         | 275 mm            | 275 mm                                          |  |  |
| Tyre aspect ratio  | 65%               | 70%                                             |  |  |
| Tyre/rim diameter  | 18"               | 18"                                             |  |  |
| Load Index         | 123 =1550 Kg      | 128 = 1800 Kg                                   |  |  |
| Speed Index        | Q =160 km/h       | Q =160 km/h                                     |  |  |
| Tyre pressure      | 4,5 bar = 65 psi  | 4,5 bar = 65 psi                                |  |  |

## **Tyre Pressure**