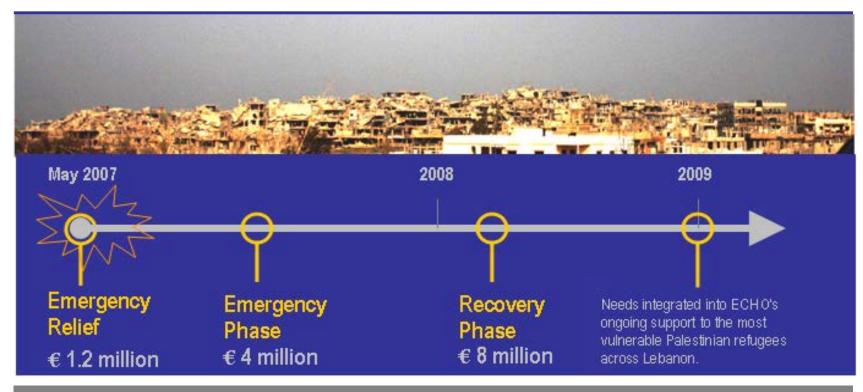

TOTAL FUND TO DATE: €13.2



#### **SHELTER**



- Allocated budget to date: €6,3 million
- Partners: Première Urgence, Norwegian Refugee Council, ACTED
- Over 2.000 families from NBC and Beddawi camps assisted
- Emergency repairs Stabilisation of buildings Conversion of Units for temporary accommodation

# WATER, SANITATION and INFRASTRUCTURE



- Allocated budget to date: €2,3 million
- Partners: Islamic Relief, Unicef, UNRWA
- 17.000 displaced from NBC assisted
- Water trucking Household water & sewage connection –
  Disinfection of houses & communal areas Road asphalting Rubble removal

# **LIVELIHOODS**



- Allocated budget to date: €1,8 million
- Partners: Oxfam, PU, Mercy Corps
- 17.093 displaced supported to regain their economic livelihoods
- Toolkits Cash for work



### **Eur